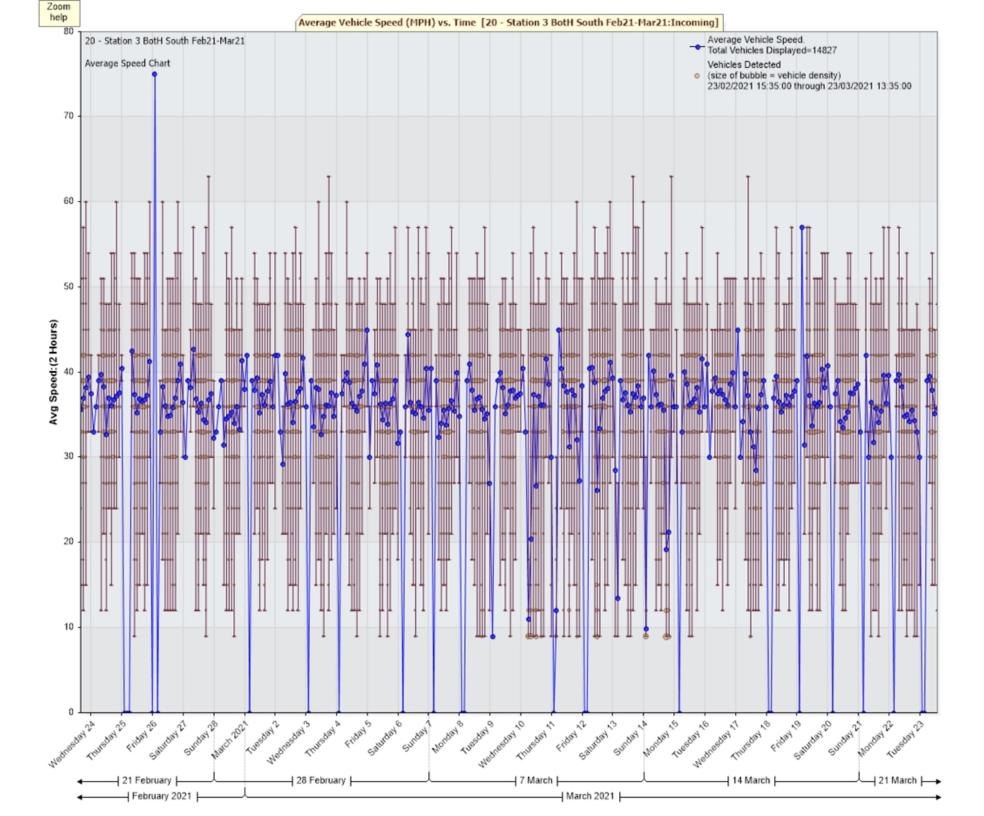

85th Percentile Speed 41 MPH

85th Percentile Vehicles 12603

 Max Speed
 75 MPH
 on
 25/02/2021
 23:45:00

 Total Vehicles
 14827

AADT: 509

**Volumes -**

weekly counts

|               | Time  | 5 Day | 7 Day |  |
|---------------|-------|-------|-------|--|
| Average Daily |       | 508   | 497   |  |
| AM Peak       | 08:00 | 63    | 49    |  |
| PM Peak       | 02:00 | 50    | 50    |  |