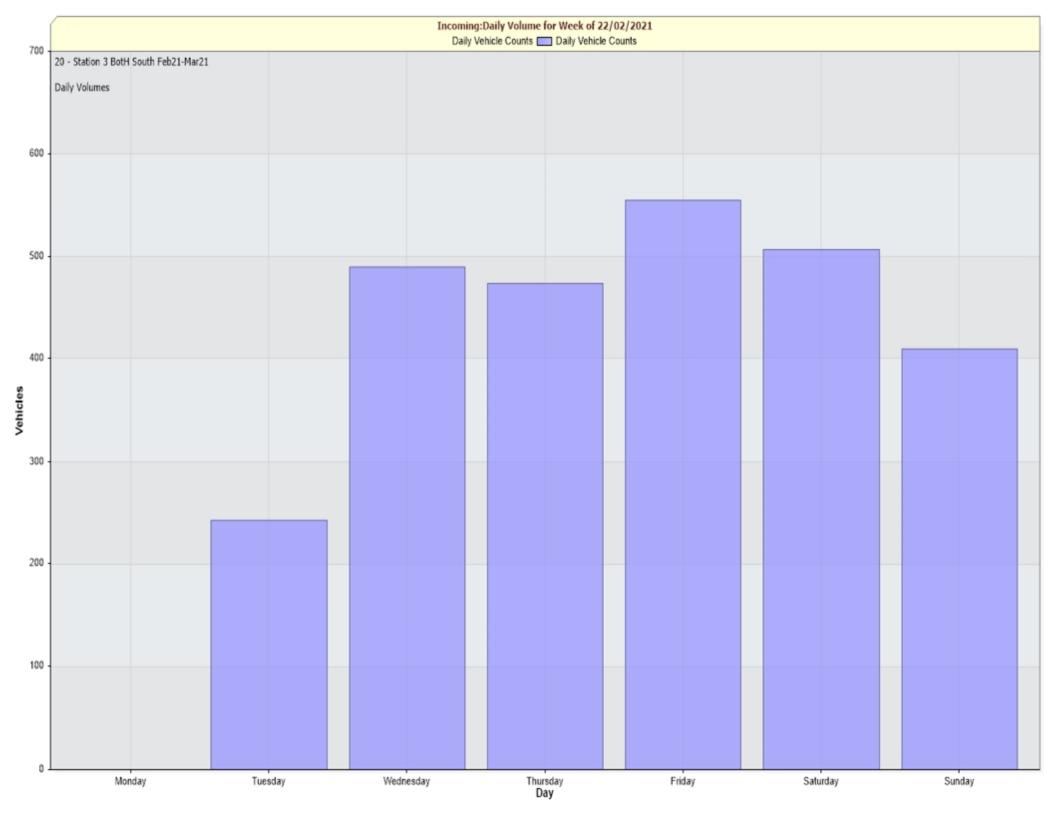

85th Percentile Speed 41 MPH

85th Percentile Vehicles 12603

 Max Speed
 75 MPH
 on
 25/02/2021
 23:45:00

 Total Vehicles
 14827

AADT: 509

**Volumes -**

weekly counts

|               | Time  | 5 Day | 7 Day |  |
|---------------|-------|-------|-------|--|
| Average Daily |       | 508   | 497   |  |
| AM Peak       | 08:00 | 63    | 49    |  |
| PM Peak       | 02:00 | 50    | 50    |  |