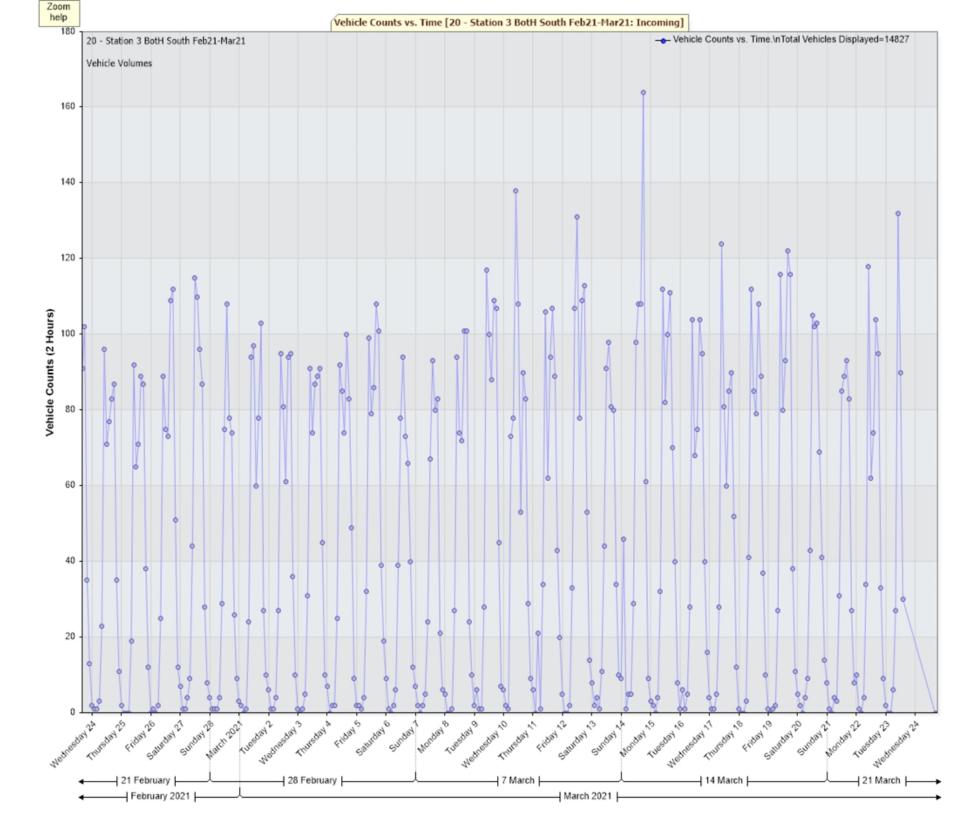

For Project: 20 - Station 3 BotH South Feb21-Mar21

Project Notes:

Location/Name: Incoming

Report Generated: 25/03/2021 12:17

Speed Intervals 3 MPH
Time Intervals Instant

Traffic Report From 23/02/2021 13:00:00 through 24/03/2021 15:59:59