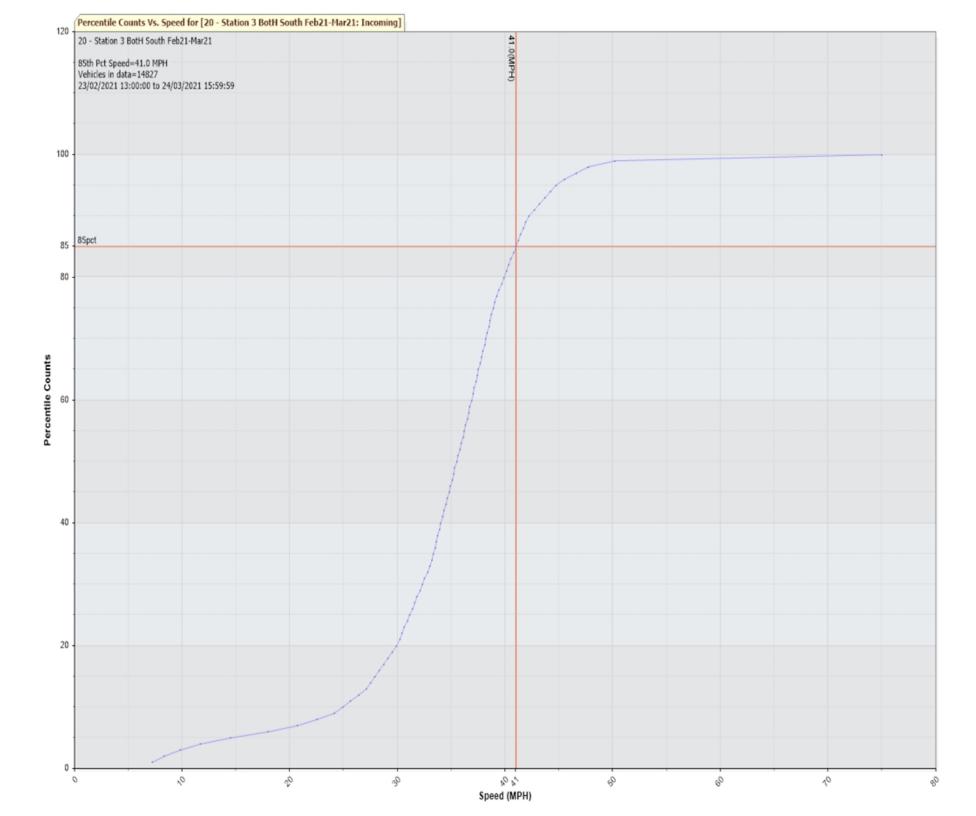

For Project: 20 - Station 3 BotH South Feb21-Mar21

Project Notes:

Location/Name: Incoming

Report Generated: 25/03/2021 12:17

Speed Intervals 3 MPH
Time Intervals Instant

Traffic Report From 23/02/2021 13:00:00 through 24/03/2021 15:59:59

85th Percentile Speed 41 MPH

85th Percentile Vehicles 12603

 Max Speed
 75 MPH
 on
 25/02/2021
 23:45:00

 Total Vehicles
 14827

AADT: 509

**Volumes -**

weekly counts

|               | Time  | 5 Day | 7 Day |  |
|---------------|-------|-------|-------|--|
| Average Daily |       | 508   | 497   |  |
| AM Peak       | 08:00 | 63    | 49    |  |
| PM Peak       | 02:00 | 50    | 50    |  |