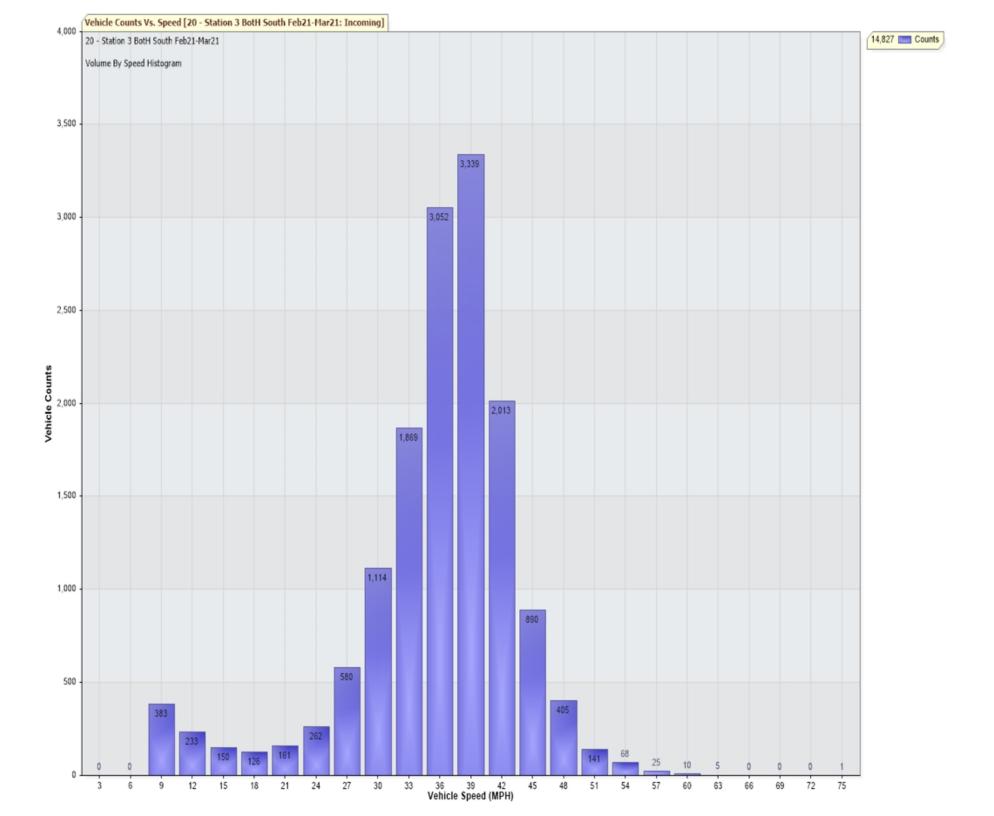

For Project: 20 - Station 3 BotH South Feb21-Mar21

Project Notes:

Location/Name: Incoming

Report Generated: 25/03/2021 12:17

Speed Intervals 3 MPH
Time Intervals Instant

Traffic Report From 23/02/2021 13:00:00 through 24/03/2021 15:59:59

Speed

Speed Limit: 35
85th Percentile Speed: 41
Average Speed: 34.15

|                  | Monday | Tuesday | Wednesday | Thursday | Friday | Saturday | Sunday |  |
|------------------|--------|---------|-----------|----------|--------|----------|--------|--|
| Count over limit | 1089   | 1139    | 976       | 1077     | 1134   | 808      | 674    |  |
| % over limit     | 51.7   | 51.9    | 43.8      | 50.2     | 47.4   | 42.8     | 36.1   |  |
| Avg Speeder      | 40.2   | 40.0    | 40.3      | 40.3     | 40.1   | 40.3     | 40.2   |  |