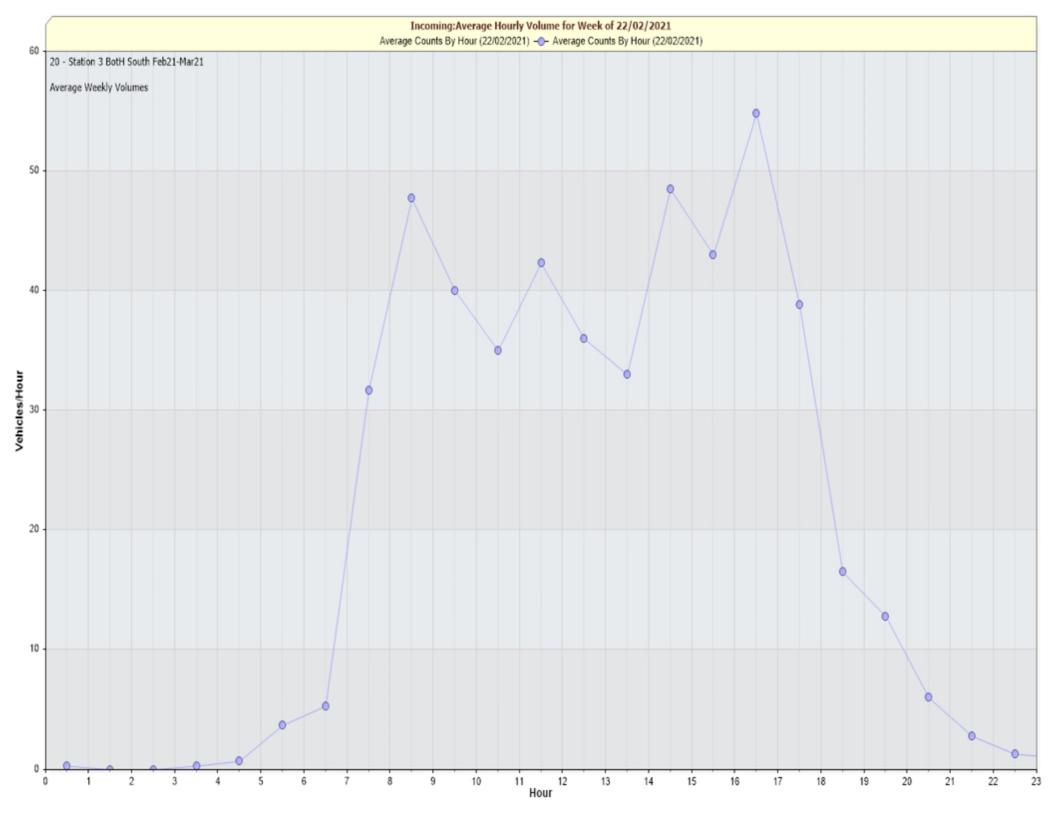

85th Percentile Speed 41 MPH

85th Percentile Vehicles 12603

 Max Speed
 75 MPH
 on
 25/02/2021
 23:45:00

 Total Vehicles
 14827

AADT: 509

**Volumes -**

weekly counts

|               | Time  | 5 Day | 7 Day |  |
|---------------|-------|-------|-------|--|
| Average Daily |       | 508   | 497   |  |
| AM Peak       | 08:00 | 63    | 49    |  |
| PM Peak       | 02:00 | 50    | 50    |  |