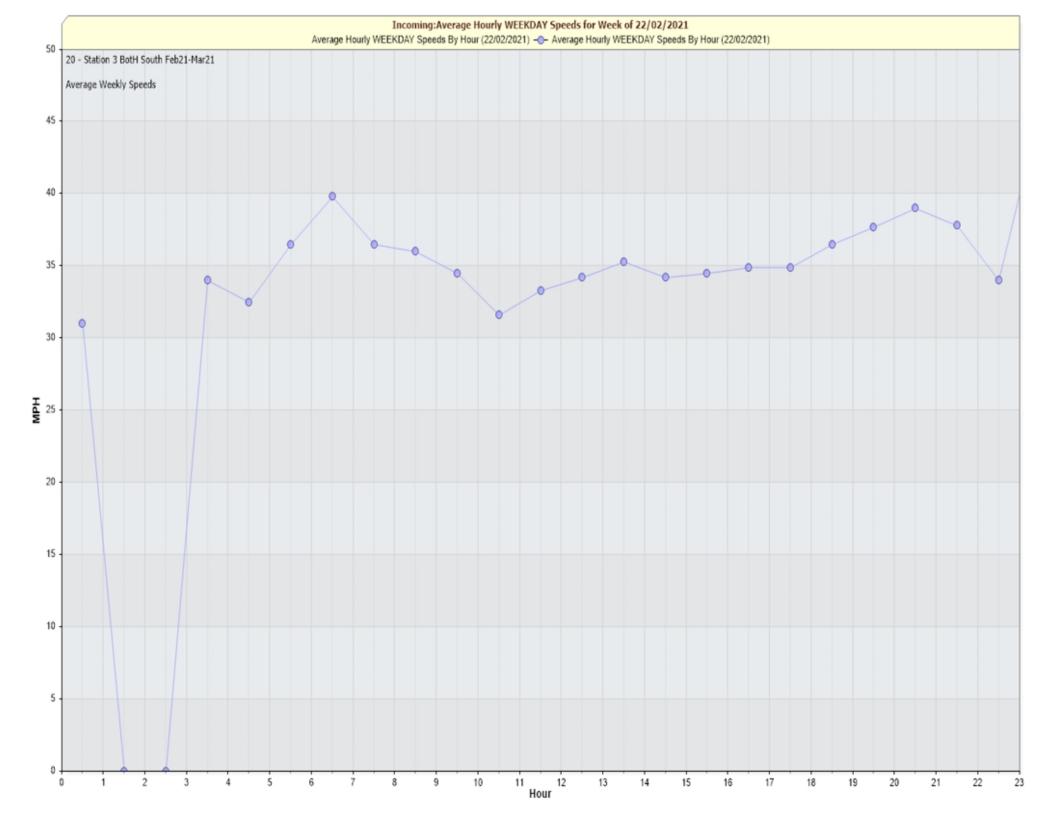

Speed

Speed Limit: 35
85th Percentile Speed: 41
Average Speed: 34.15

|                  | Monday | Tuesday | Wednesday | Thursday | Friday | Saturday | Sunday |  |
|------------------|--------|---------|-----------|----------|--------|----------|--------|--|
| Count over limit | 1089   | 1139    | 976       | 1077     | 1134   | 808      | 674    |  |
| % over limit     | 51.7   | 51.9    | 43.8      | 50.2     | 47.4   | 42.8     | 36.1   |  |
| Avg Speeder      | 40.2   | 40.0    | 40.3      | 40.3     | 40.1   | 40.3     | 40.2   |  |