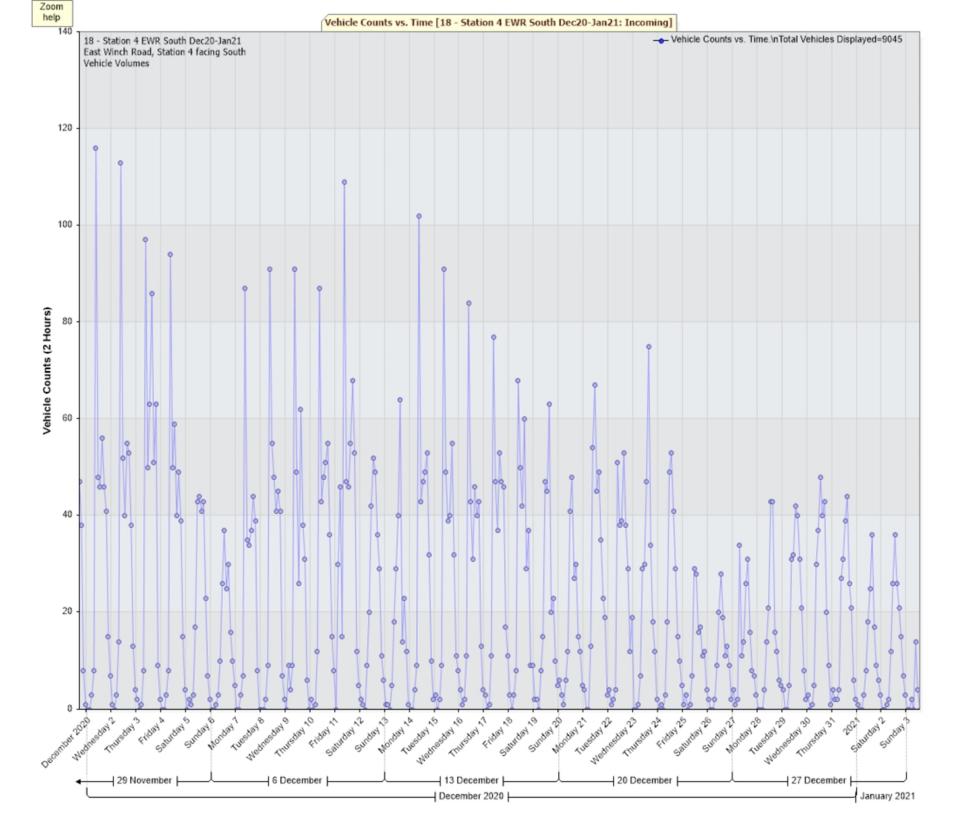

 Traffic Report From
 30/11/2020
 14:00:00
 through
 03/01/2021
 09:59:59

85th Percentile Speed 29.4 MPH

85th Percentile Vehicles 7688

Max Speed 29/12/2020 16:25:00

Total Vehicles 9045
AADT: 267

## **Volumes -**

## weekly counts

|               | Time  | 5 Day | 7 Day |
|---------------|-------|-------|-------|
| Average Daily |       | 292   | 258   |
| AM Peak       | 08:00 | 40    | 31    |
| PM Peak       | 02:00 | 25    | 23    |