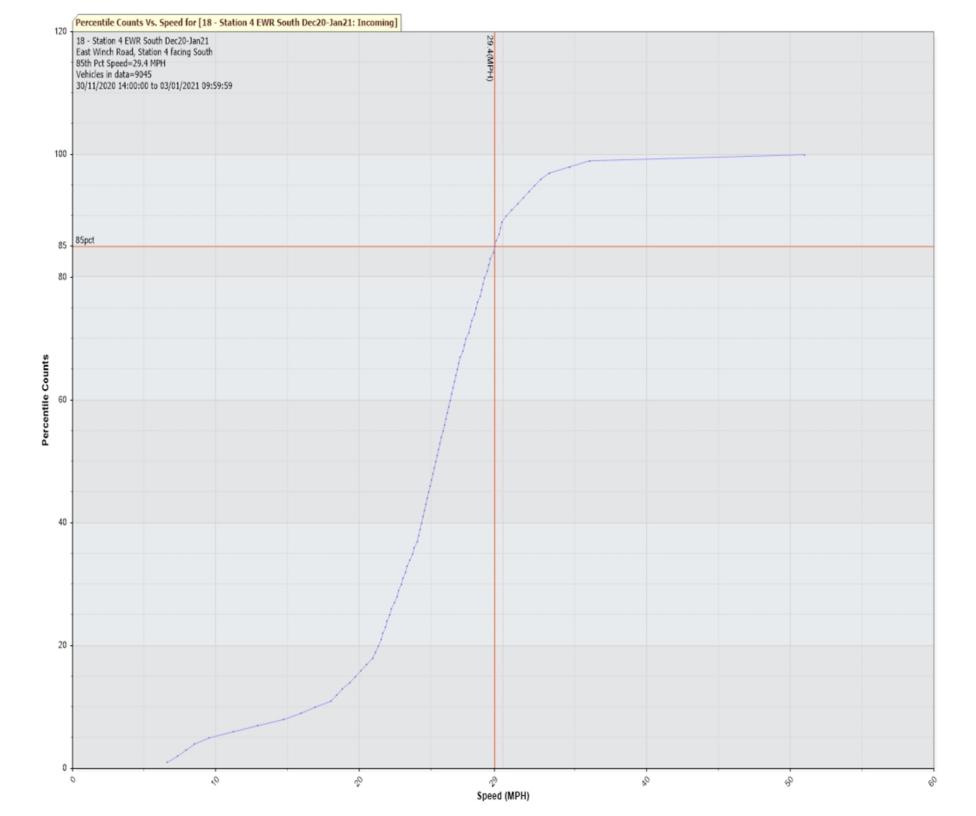

 Traffic Report From
 30/11/2020
 14:00:00
 through
 03/01/2021
 09:59:59

85th Percentile Speed 29.4 MPH

85th Percentile Vehicles 7688

Max Speed 29/12/2020 16:25:00

Total Vehicles 9045
AADT: 267