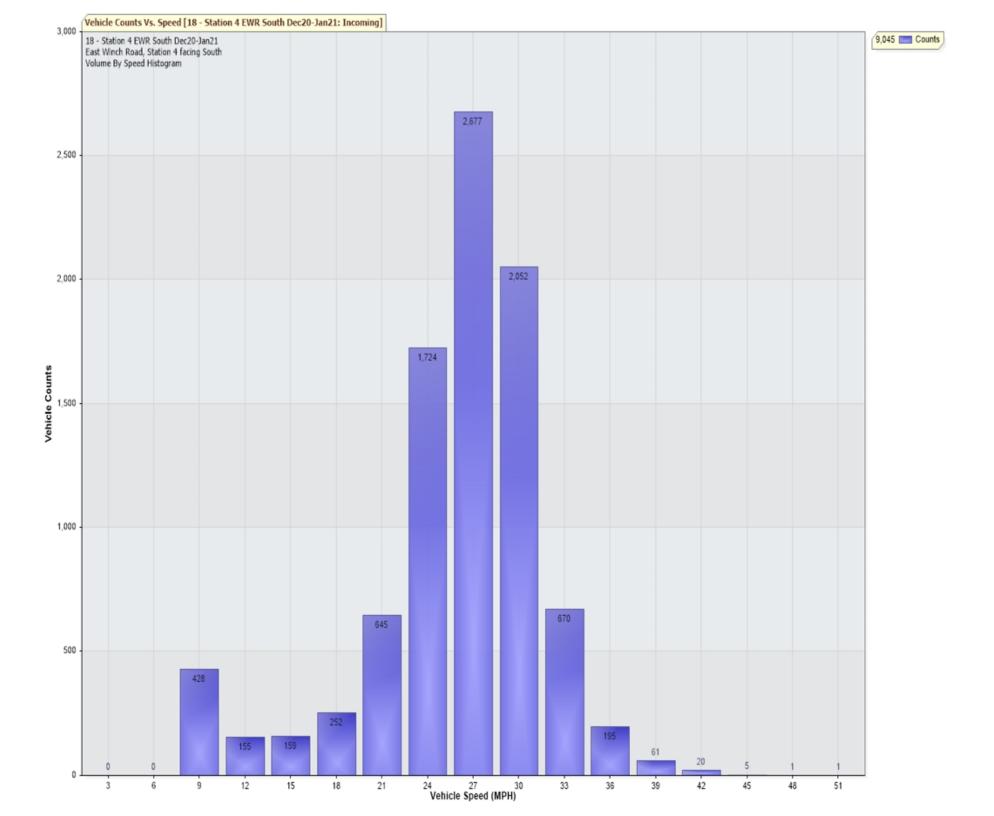

 Traffic Report From
 30/11/2020
 14:00:00
 through
 03/01/2021
 09:59:59

85th Percentile Speed 29.4 MPH

85th Percentile Vehicles 7688

Max Speed 29/12/2020 16:25:00

Total Vehicles 9045
AADT: 267

Speed

Speed Limit:3585th Percentile Speed:29.4Average Speed:24.38

|                  | Monday | Tuesday | Wednesday | Thursday | Friday | Saturday | Sunday |
|------------------|--------|---------|-----------|----------|--------|----------|--------|
| Count over limit | 13     | 13      | 16        | 19       | 8      | 13       | 6      |
| % over limit     | 1.1    | 0.8     | 1.0       | 1.2      | 0.6    | 1.3      | 0.8    |
| Avg Speeder      | 37.7   | 39.3    | 39.4      | 39.1     | 37.9   | 38.2     | 39.5   |