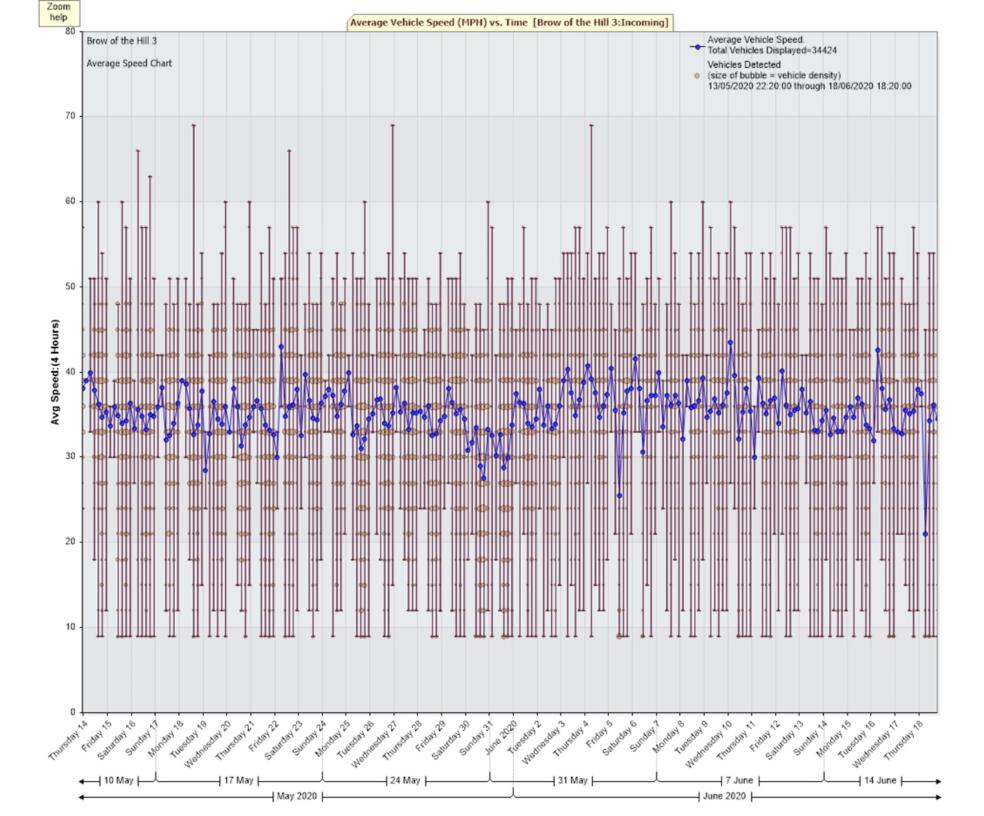

85th Percentile Speed 39.7 MPH 85th Percentile Vehicles 29260

Max Speed 69 MPH on 18/05/2020 14:20:00

Total Vehicles 34424 AADT: 888

**Volumes** -

weekly counts

 Average Daily
 5 Day
 7 Day

 AM Peak
 931
 912