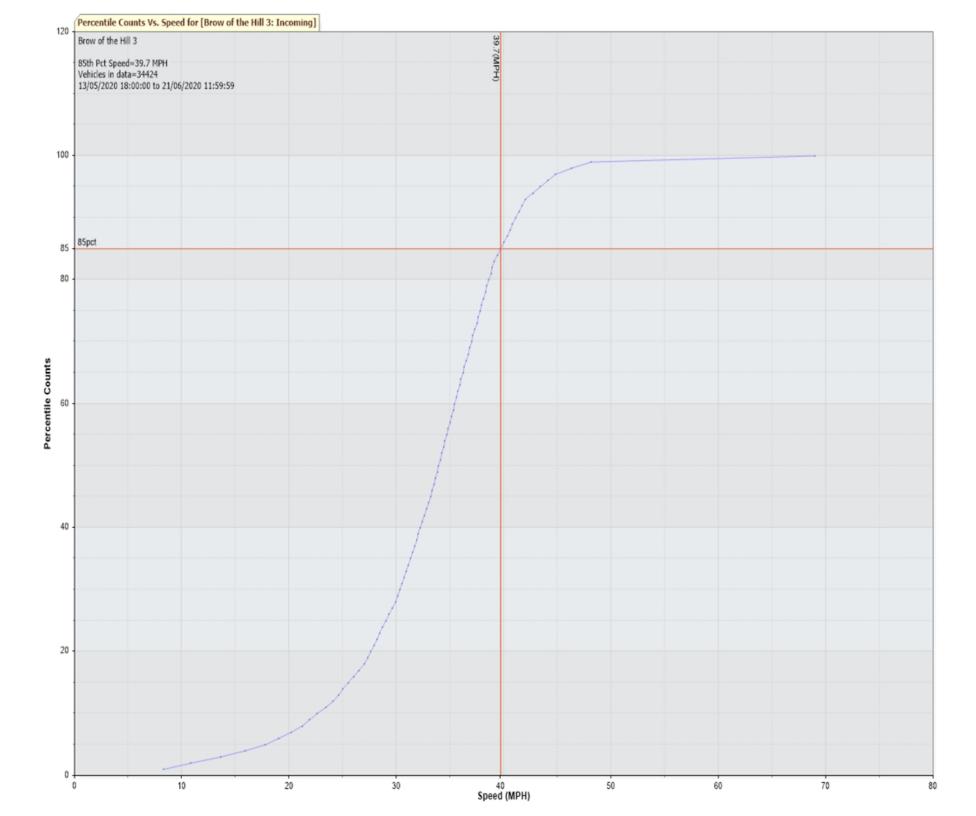

85th Percentile Speed 39.7 MPH 85th Percentile Vehicles 29260

Max Speed 69 MPH on 18/05/2020 14:20:00

Total Vehicles 34424 AADT: 888

**Volumes** -

weekly counts

 Average Daily
 5 Day
 7 Day

 AM Peak
 931
 912

 PM Peak
 11:00
 71
 72

 PM Peak
 04:00
 107
 102

**Speed** 

Speed Limit:3585th Percentile Speed:39.7Average Speed:32.78

Monday Tuesday Wednesday Thursday Friday Saturday Sunday 1724 1855 1912 2028 2167 1417 1328 Count over limit % over limit 34.0 39.7 39.0 28.8 38.1 43.2 29.4 39.8 39.9 39.9 39.9 40.0 39.9 39.9 Avg Speeder