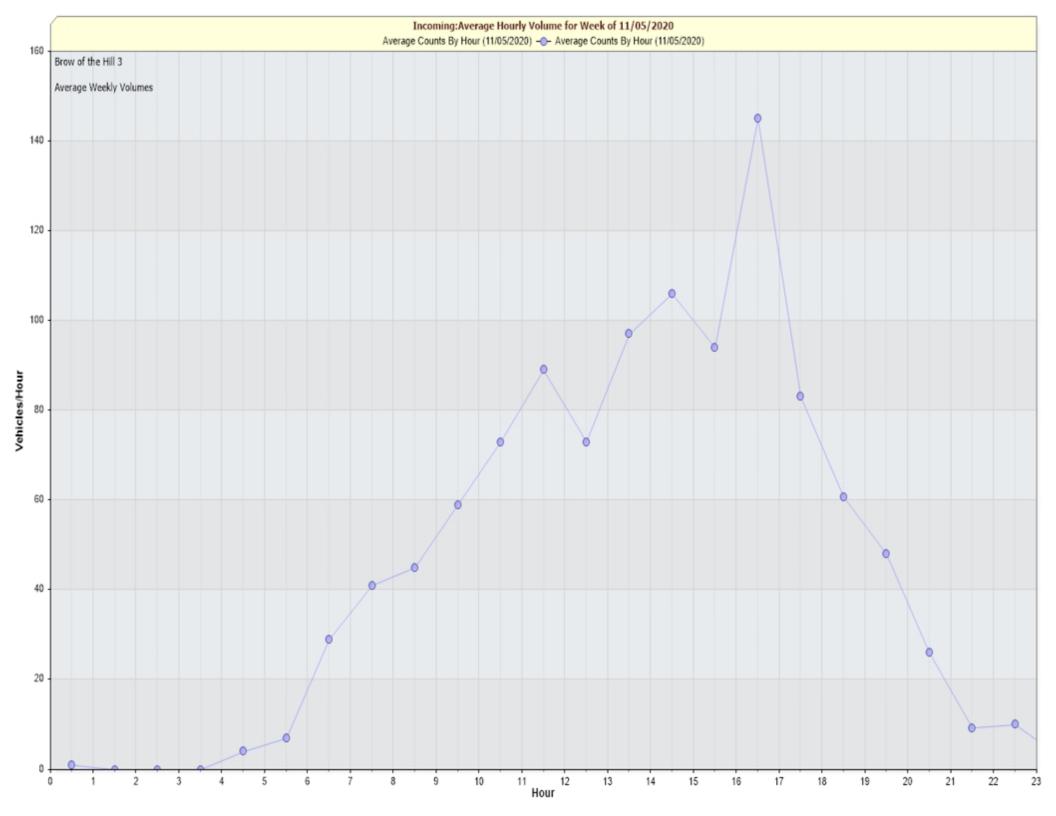

85th Percentile Speed 39.7 MPH 85th Percentile Vehicles 29260

Max Speed 69 MPH on 18/05/2020 14:20:00

Total Vehicles 34424 AADT: 888

**Volumes** -

weekly counts

 Average Daily
 5 Day
 7 Day

 AM Peak
 931
 912