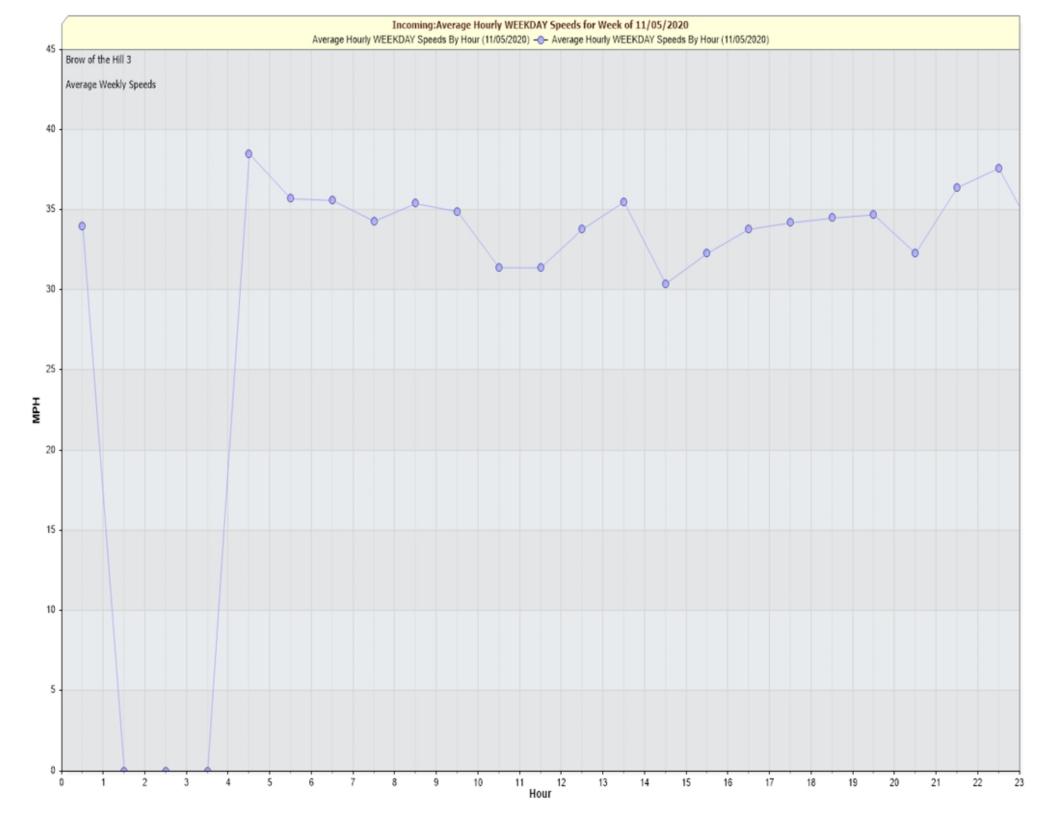

 PM Peak
 11:00
 71
 72

 PM Peak
 04:00
 107
 102

**Speed** 

Speed Limit:3585th Percentile Speed:39.7Average Speed:32.78

Monday Tuesday Wednesday Thursday Friday Saturday Sunday 1724 1855 1912 2028 2167 1417 1328 Count over limit % over limit 34.0 39.7 39.0 28.8 38.1 43.2 29.4 39.8 39.9 39.9 39.9 40.0 39.9 39.9 Avg Speeder