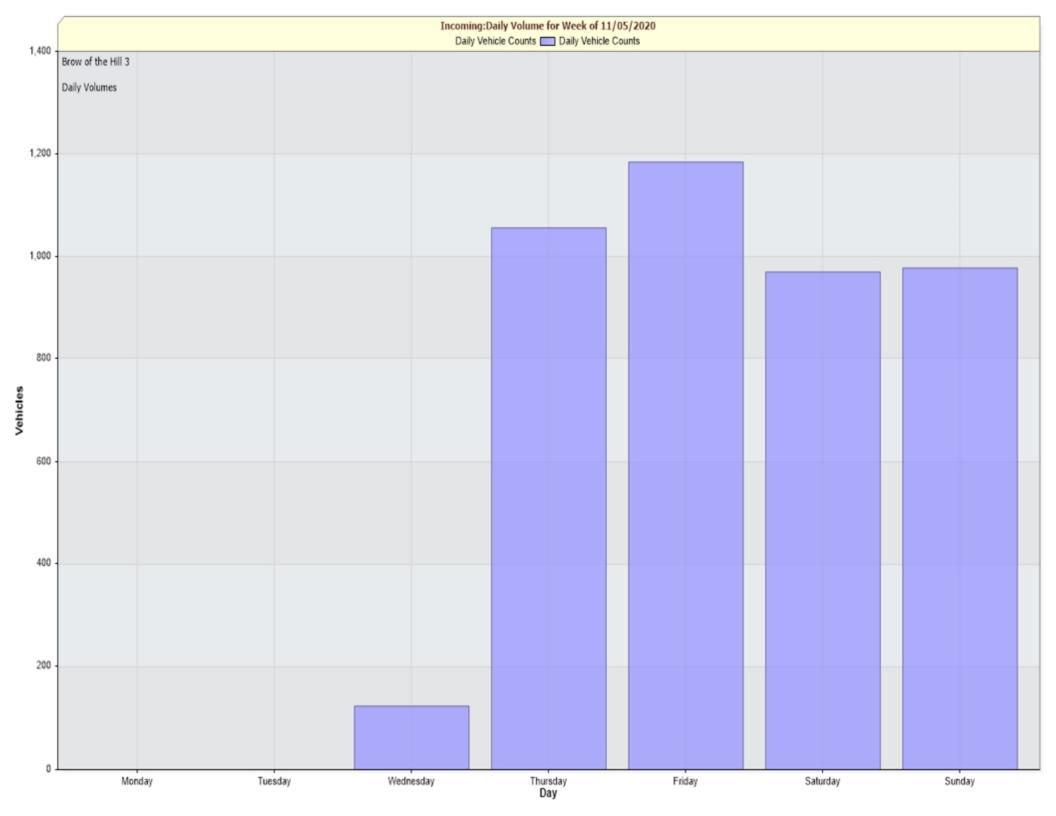

 PM Peak
 11:00
 71
 72

 PM Peak
 04:00
 107
 102

**Speed** 

Speed Limit:3585th Percentile Speed:39.7Average Speed:32.78

Monday Tuesday Wednesday Thursday Friday Saturday Sunday 1724 1855 1912 2028 2167 1417 1328 Count over limit % over limit 34.0 39.7 39.0 28.8 38.1 43.2 29.4 39.8 39.9 39.9 39.9 40.0 39.9 39.9 Avg Speeder