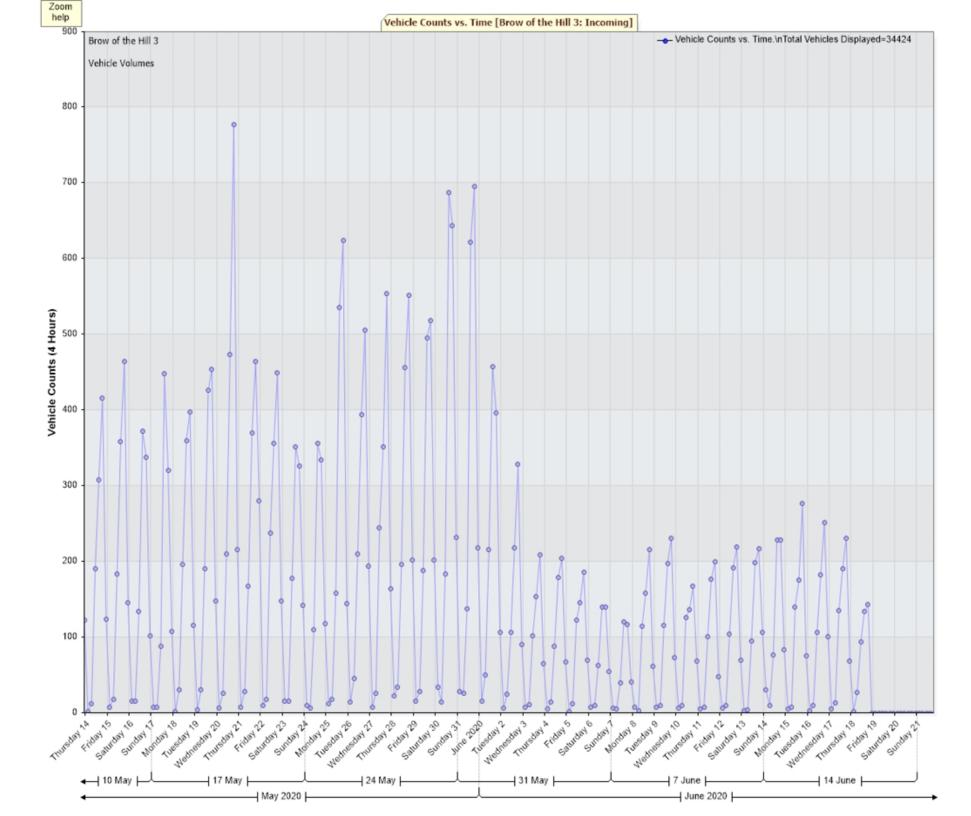

85th Percentile Speed 39.7 MPH 85th Percentile Vehicles 29260

Max Speed 69 MPH on 18/05/2020 14:20:00

Total Vehicles 34424 AADT: 888

**Volumes** -

weekly counts

 Average Daily
 5 Day
 7 Day

 AM Peak
 931
 912