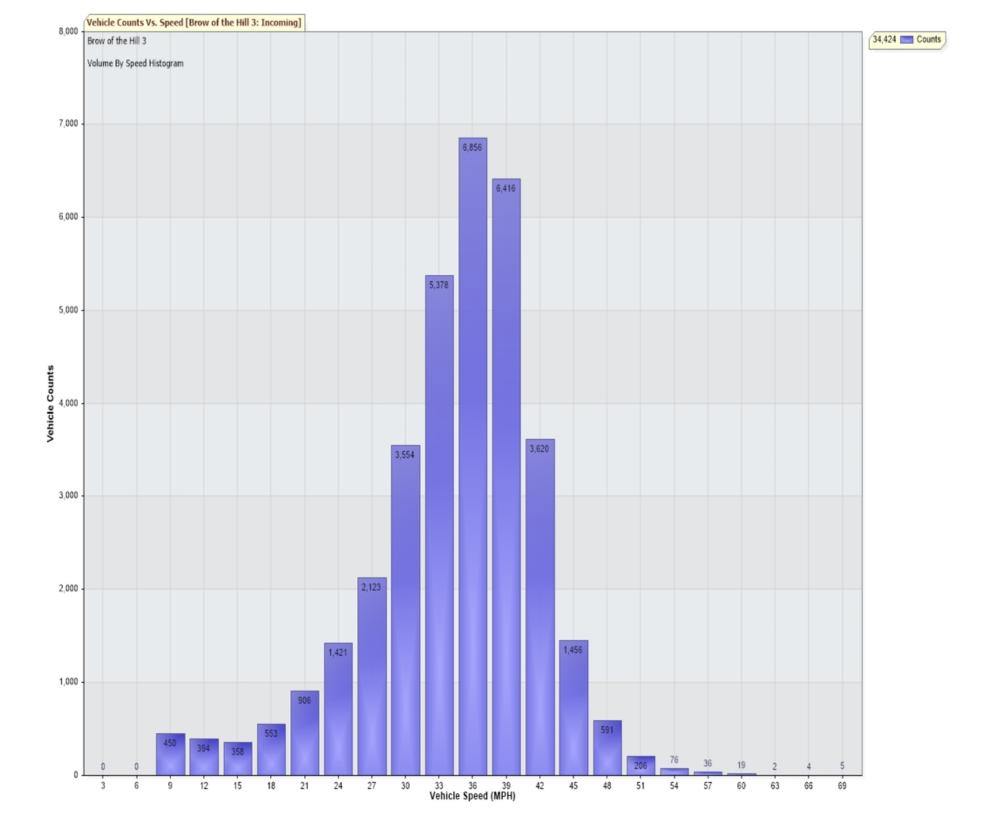

85th Percentile Speed 39.7 MPH 85th Percentile Vehicles 29260

Max Speed 69 MPH on 18/05/2020 14:20:00

Total Vehicles 34424 AADT: 888

**Volumes** -

weekly counts

 Average Daily
 5 Day
 7 Day

 AM Peak
 931
 912