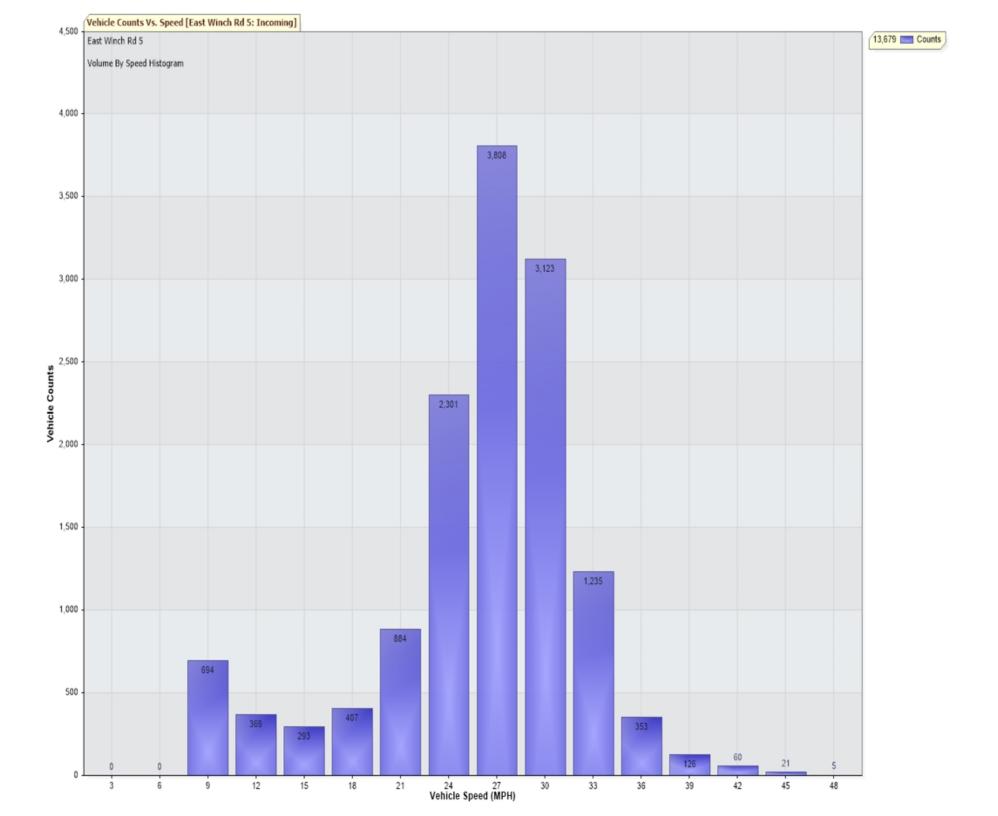

For Project: East Winch Rd 5

Project Notes:

Location/Name: Incoming

Report Generated: 07/09/2020 11:24

Speed Intervals 3 MPH
Time Intervals Instant

Traffic Report From 24/07/2020 15:00:00 through 07/09/2020 09:59:59

85th Percentile Speed 29.8 MPH

85th Percentile Vehicles 11627

Max Speed 48 MPH on 29/07/2020 19:45:00

Total Vehicles 13679
AADT: 305

**Volumes -**

weekly counts

 Average Daily
 5 Day
 7 Day

 AM Peak
 08:00
 327
 319