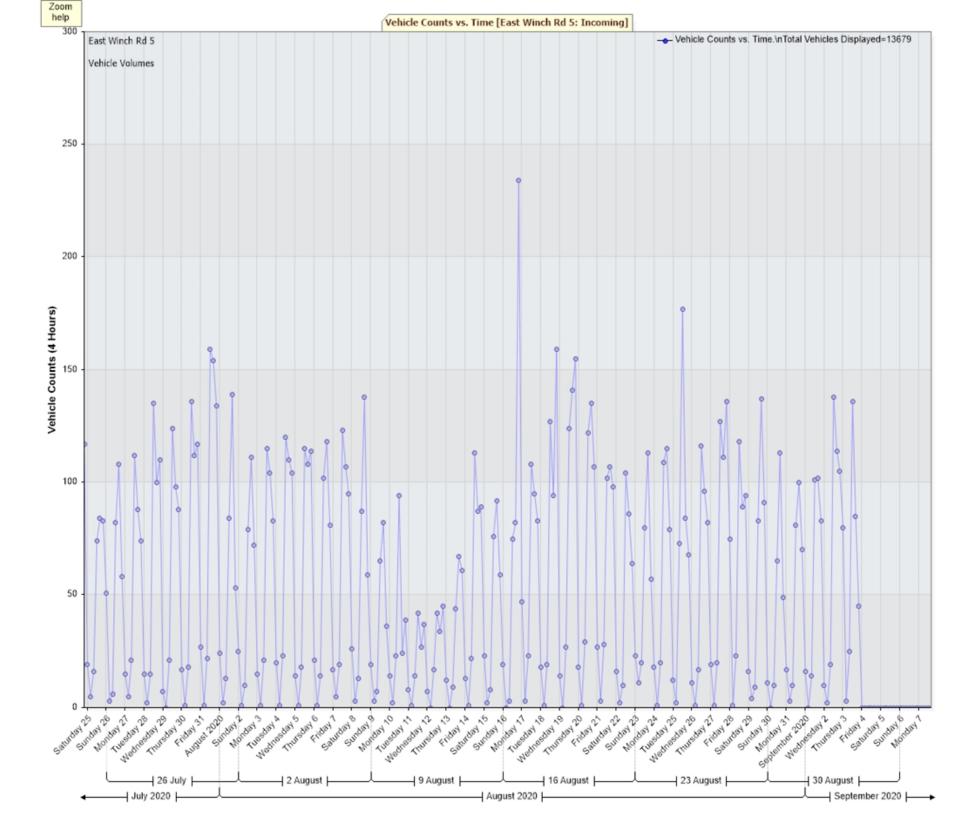

For Project: East Winch Rd 5

Project Notes:

Location/Name: Incoming

Report Generated: 07/09/2020 11:24

Speed Intervals 3 MPH
Time Intervals Instant

Traffic Report From 24/07/2020 15:00:00 through 07/09/2020 09:59:59

85th Percentile Speed 29.8 MPH

85th Percentile Vehicles 11627

Max Speed 48 MPH on 29/07/2020 19:45:00

Total Vehicles 13679
AADT: 305

**Volumes -**

weekly counts

 Average Daily
 5 Day
 7 Day

 AM Peak
 08:00
 327
 319