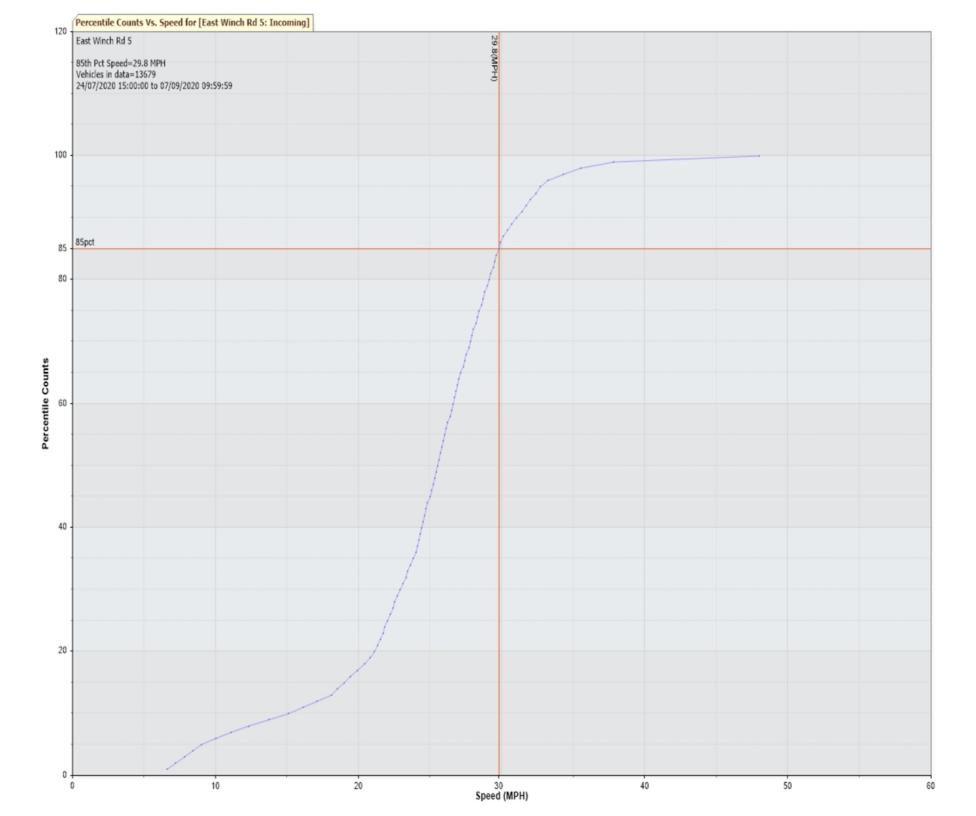

85th Percentile Speed 29.8 MPH

85th Percentile Vehicles 11627

Max Speed 48 MPH on 29/07/2020 19:45:00

Total Vehicles 13679
AADT: 305

**Volumes -**

weekly counts

 Average Daily
 5 Day
 7 Day

 AM Peak
 08:00
 327
 319