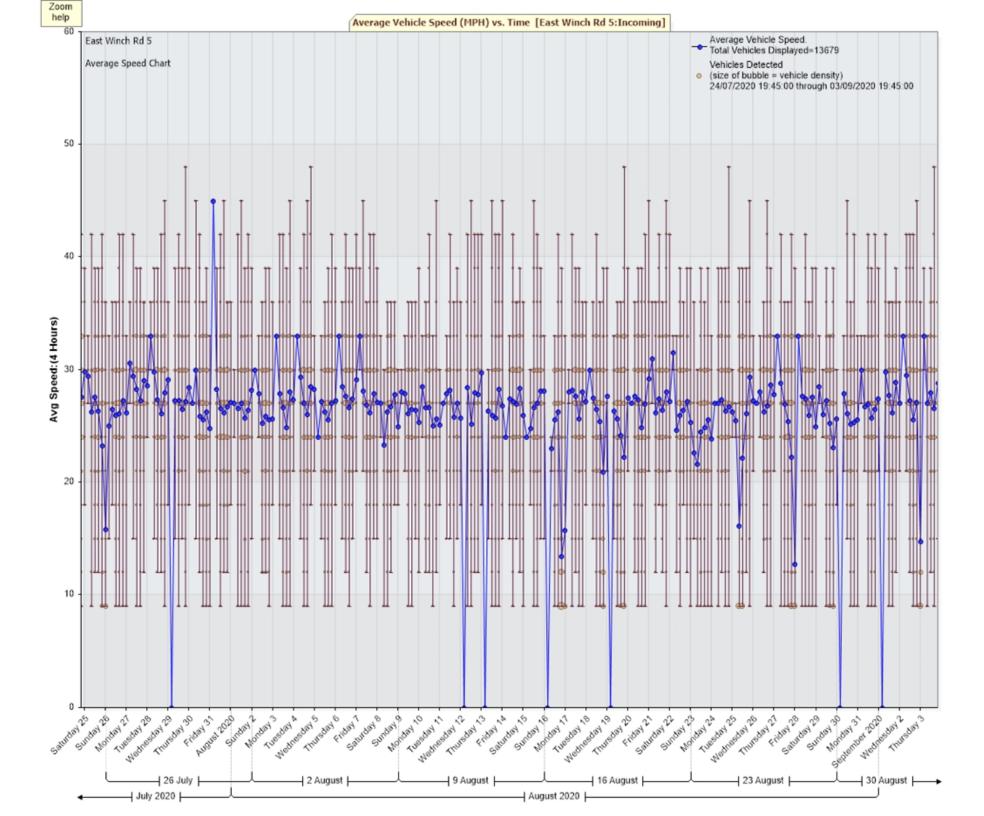

For Project: East Winch Rd 5

Project Notes:

Location/Name: Incoming

Report Generated: 07/09/2020 11:24

Speed Intervals 3 MPH
Time Intervals Instant

Traffic Report From 24/07/2020 15:00:00 through 07/09/2020 09:59:59

85th Percentile Speed 29.8 MPH

85th Percentile Vehicles 11627

Max Speed 48 MPH on 29/07/2020 19:45:00

Total Vehicles 13679
AADT: 305

**Volumes -**

weekly counts

 Average Daily
 5 Day
 7 Day

 AM Peak
 08:00
 327
 319