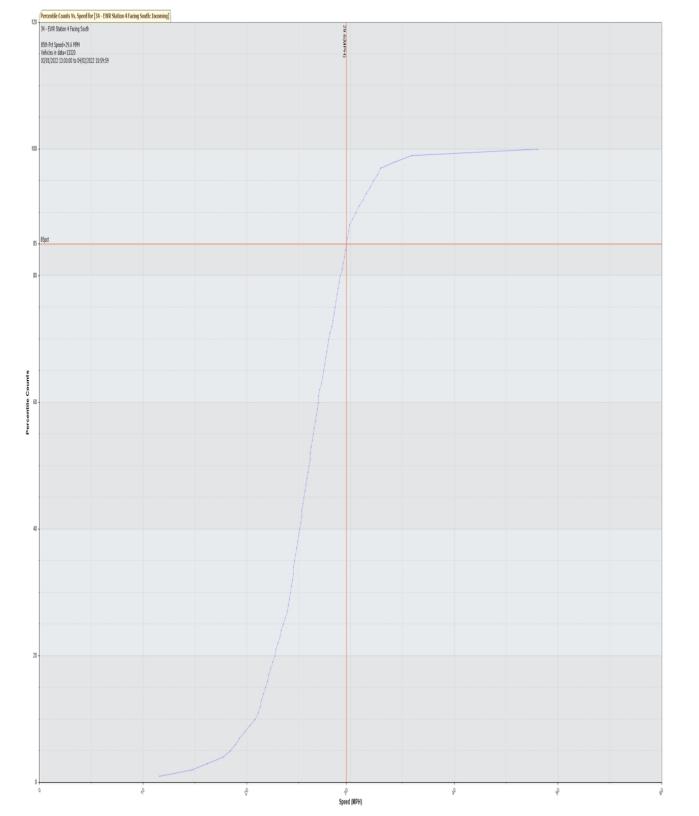

85th Percentile Speed 29.6 MPH

85th Percentile Vehicles 11322

Max Speed 07/01/2022 08:25:00

Total Vehicles 13320
AADT: 417

**Volumes -**

weekly counts

 Average Daily
 Time
 5 Day
 7 Day

 AM Peak
 08:00
 75
 58