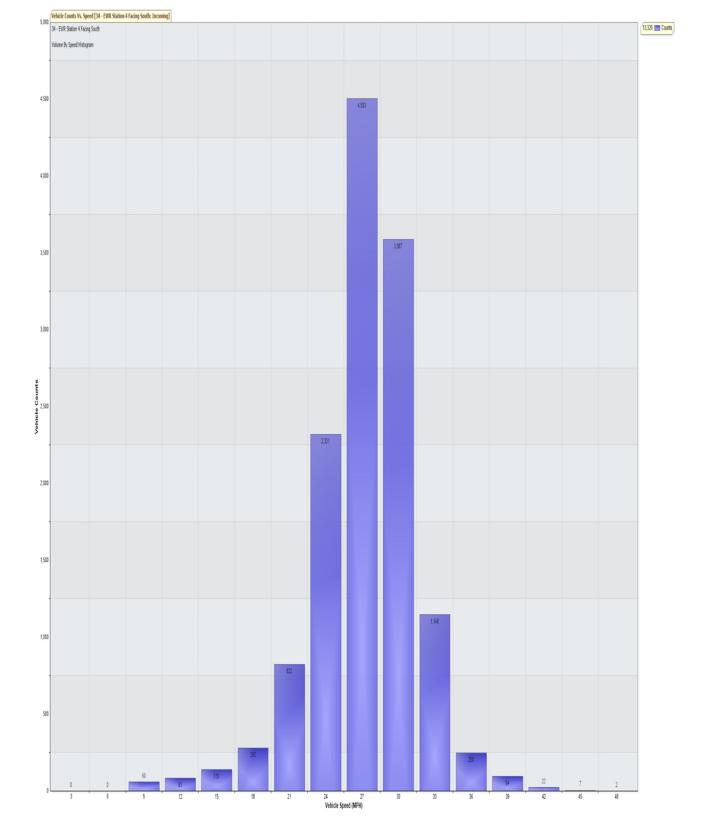

85th Percentile Speed 29.6 MPH

85th Percentile Vehicles 11322

Max Speed 07/01/2022 08:25:00

Total Vehicles 13320
AADT: 417

**Volumes -**

weekly counts

 Average Daily
 Time
 5 Day
 7 Day

 AM Peak
 08:00
 75
 58