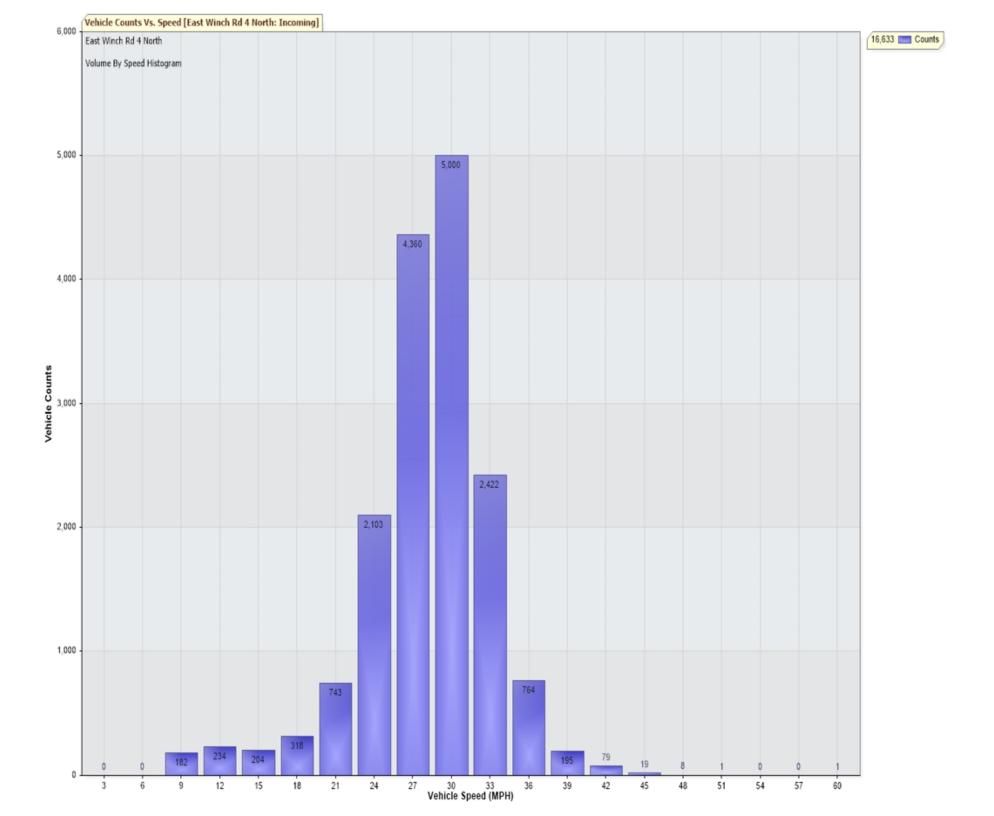

85th Percentile Speed 31.2 MPH

85th Percentile Vehicles 14138

Max Speed 60 MPH on 09/08/2020 16:35:00

Total Vehicles 16633 AADT: 371

**Volumes -**

weekly counts

 Average Daily
 5 Day
 7 Day

 AM Peak
 08:00
 28
 25

 PM Peak
 05:00
 46
 42

Speed

Speed Limit:3585th Percentile Speed:31.2Average Speed:26.56

|                  | Monday | Tuesday | Wednesday | Thursday | Friday | Saturday | Sunday |
|------------------|--------|---------|-----------|----------|--------|----------|--------|
| Count over limit | 36     | 50      | 61        | 43       | 48     | 42       | 23     |
| % over limit     | 1.6    | 2.1     | 2.4       | 1.6      | 1.8    | 1.8      | 1.2    |
| Avg Speeder      | 38.6   | 39.2    | 39.3      | 38.8     | 39.2   | 38.4     | 39.6   |