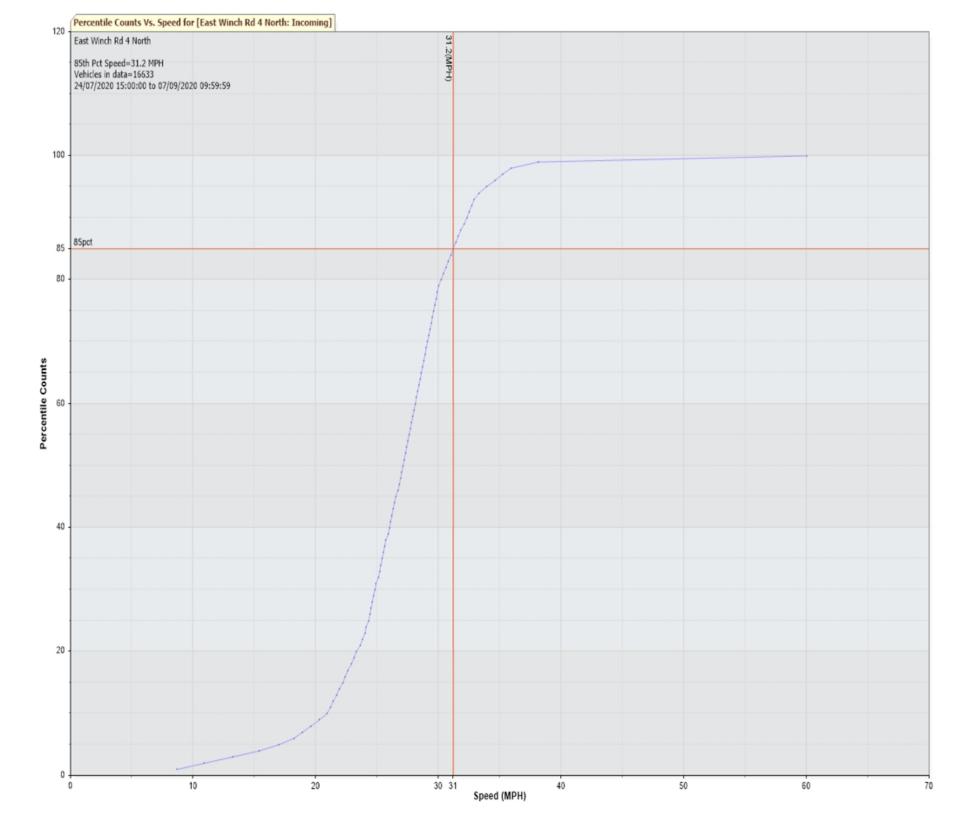

85th Percentile Speed 31.2 MPH

85th Percentile Vehicles 14138

Max Speed 60 MPH on 09/08/2020 16:35:00

Total Vehicles 16633 AADT: 371

**Volumes -**

weekly counts

 Average Daily
 5 Day
 7 Day

 AM Peak
 08:00
 28
 25