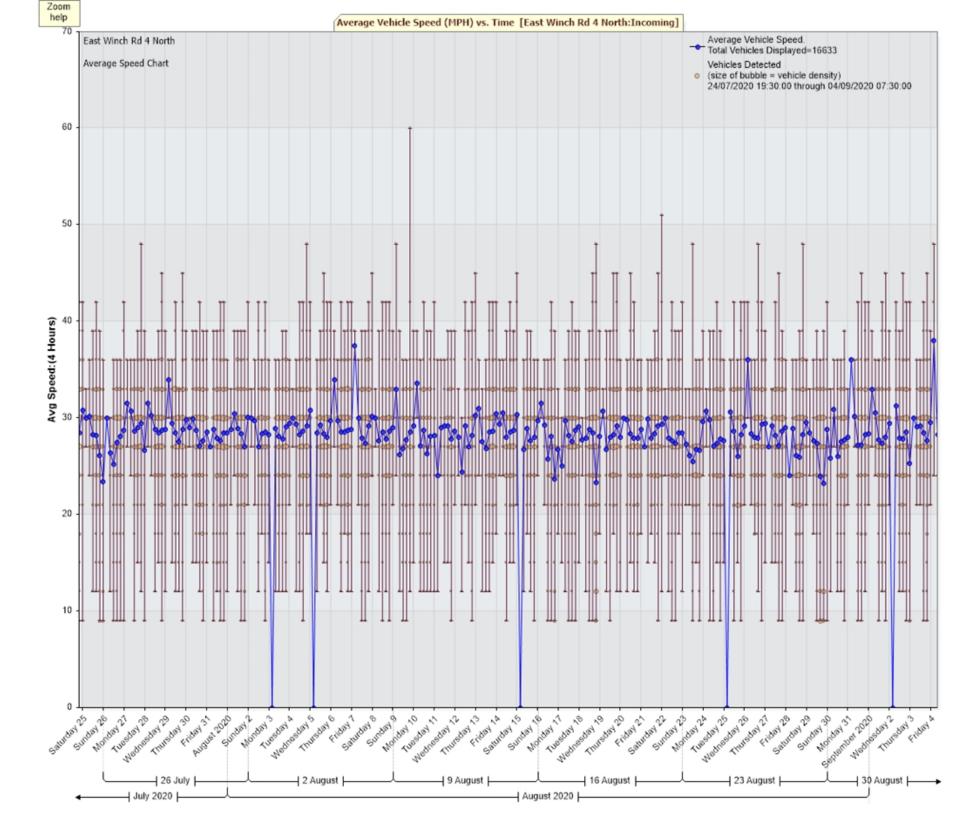

85th Percentile Speed 31.2 MPH

85th Percentile Vehicles 14138

Max Speed 60 MPH on 09/08/2020 16:35:00

Total Vehicles 16633 AADT: 371

**Volumes -**

weekly counts

 Average Daily
 5 Day
 7 Day

 AM Peak
 08:00
 28
 25