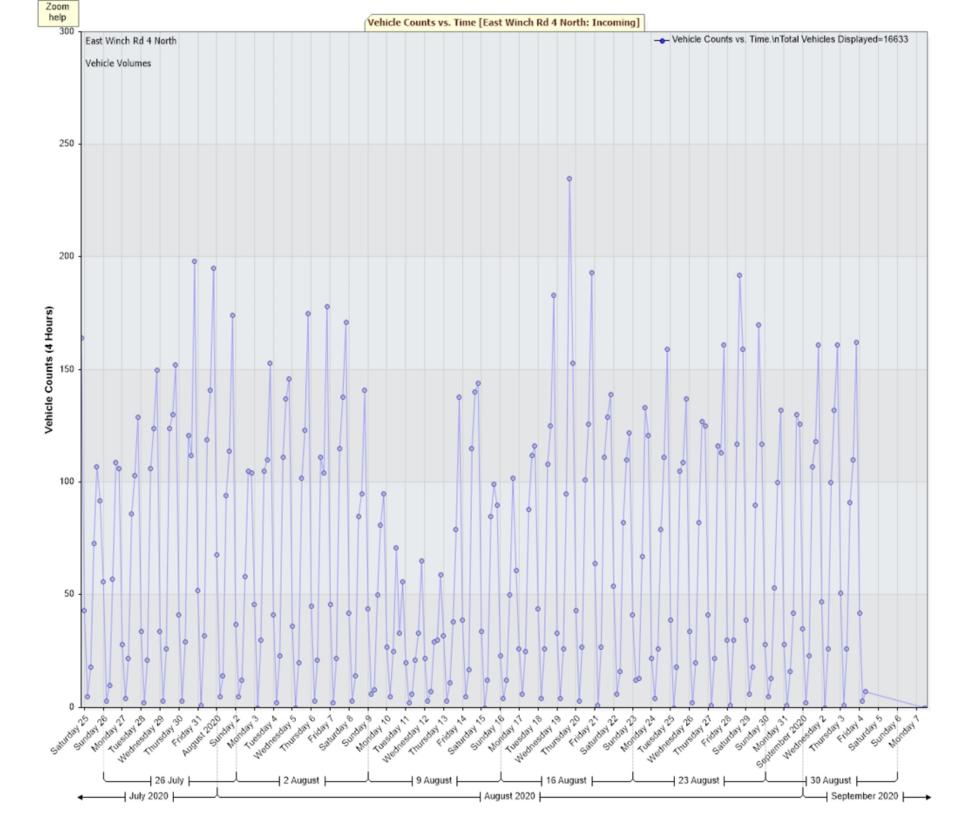

85th Percentile Speed 31.2 MPH

85th Percentile Vehicles 14138

Max Speed 60 MPH on 09/08/2020 16:35:00

Total Vehicles 16633 AADT: 371

**Volumes -**

weekly counts

 Average Daily
 5 Day
 7 Day

 AM Peak
 08:00
 28
 25