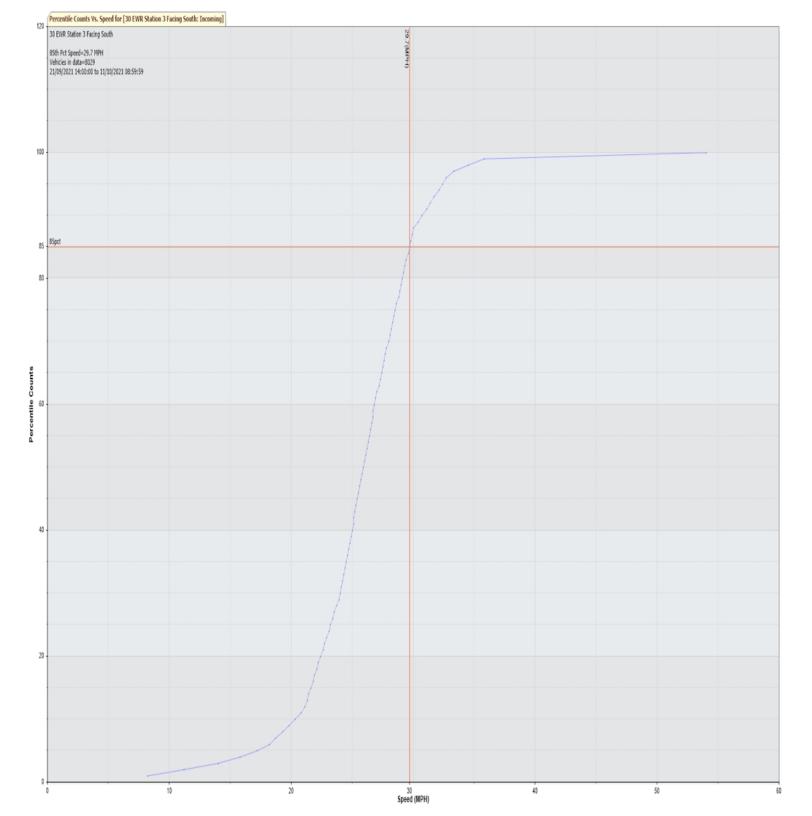

For Project: 30 EWR Station 3 Facing South

Project Notes:

Location/Name: Incoming

Report Generated: 11/10/2021 09:36

Speed Intervals 3 MPH
Time Intervals Instant

<u>Traffic Report From</u> 21/09/2021 14:00:00 through 11/10/2021 08:59:59

85th Percentile Speed 29.7 MPH

85th Percentile Vehicles 6825

 Max Speed
 54 MPH
 on
 05/10/2021
 19:40:00

Total Vehicles 8029
AADT: 405

**Volumes -**

weekly counts

 Average Daily
 Time
 5 Day
 7 Day

 AM Peak
 08:00
 65
 51