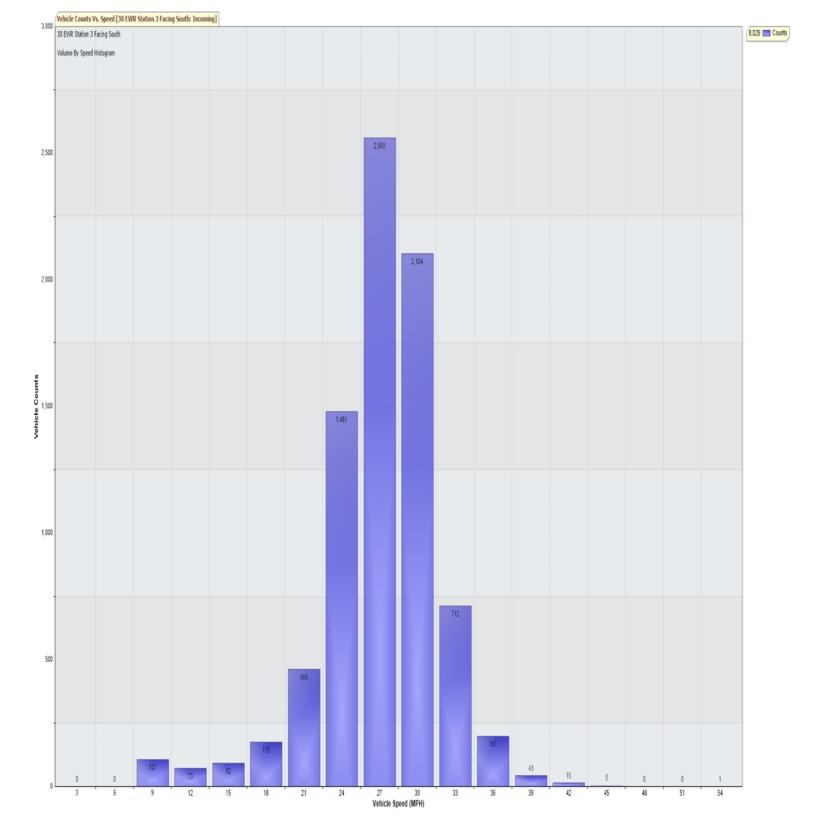

For Project: 30 EWR Station 3 Facing South

Project Notes:

Location/Name: Incoming

Report Generated: 11/10/2021 09:36

Speed Intervals 3 MPH
Time Intervals Instant

<u>Traffic Report From</u> 21/09/2021 14:00:00 through 11/10/2021 08:59:59

85th Percentile Speed 29.7 MPH

85th Percentile Vehicles 6825

 Max Speed
 54 MPH
 on
 05/10/2021
 19:40:00

Total Vehicles 8029
AADT: 405

**Volumes -**

weekly counts

 Average Daily
 Time
 5 Day
 7 Day

 AM Peak
 08:00
 65
 51

 PM Peak
 04:00
 34
 30

**Speed** 

Speed Limit:3585th Percentile Speed:29.7Average Speed:25.54

Monday Tuesday Wednesday Thursday Friday Saturday Sunday 10 9 10 9 12 11 3 Count over limit % over limit 0.9 0.7 0.7 0.4 1.0 0.8 1.2 38.4 40.5 39.3 38.2 39.5 37.8 38.5 Avg Speeder