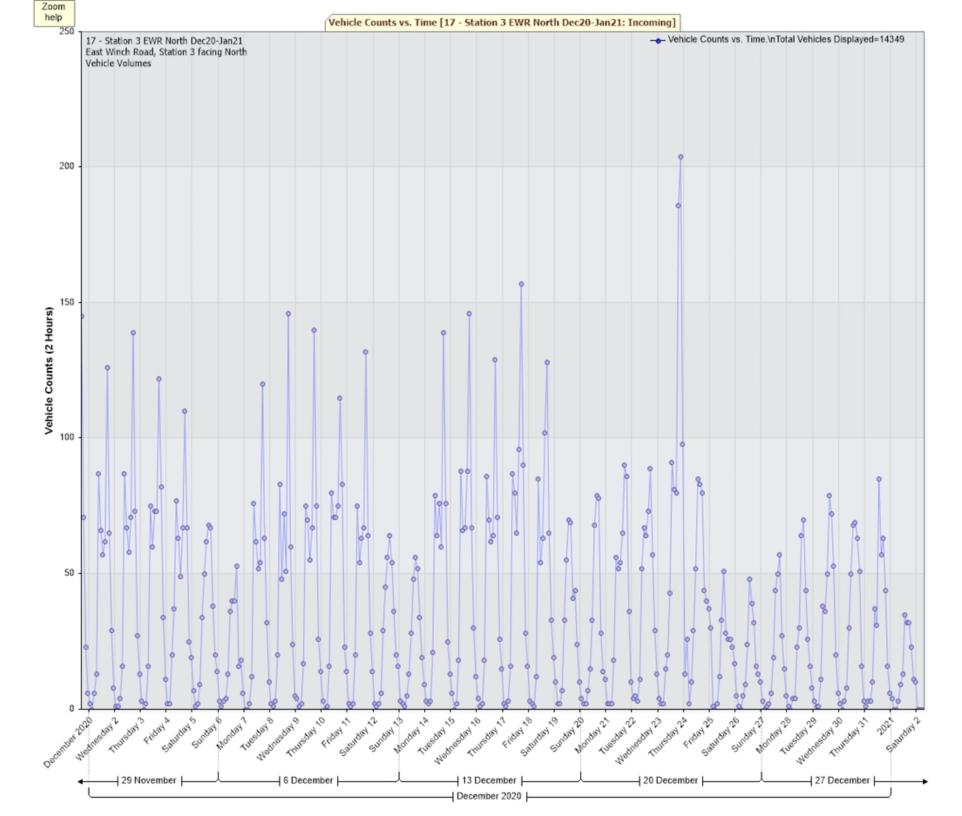

<u>Traffic Report From</u> 30/11/2020 15:00:00 through 02/01/2021 04:59:59

85th Percentile Speed 39 MPH

85th Percentile Vehicles 12197

Max Speed on 18/12/2020 01:05:00

Total Vehicles 14349
AADT: 440

## weekly counts

|               | Time  | 5 Day | 7 Day |
|---------------|-------|-------|-------|
| Average Daily |       | 480   | 417   |
| AM Peak       | 08:00 | 39    | 31    |
| PM Peak       | 03:00 | 55    | 47    |