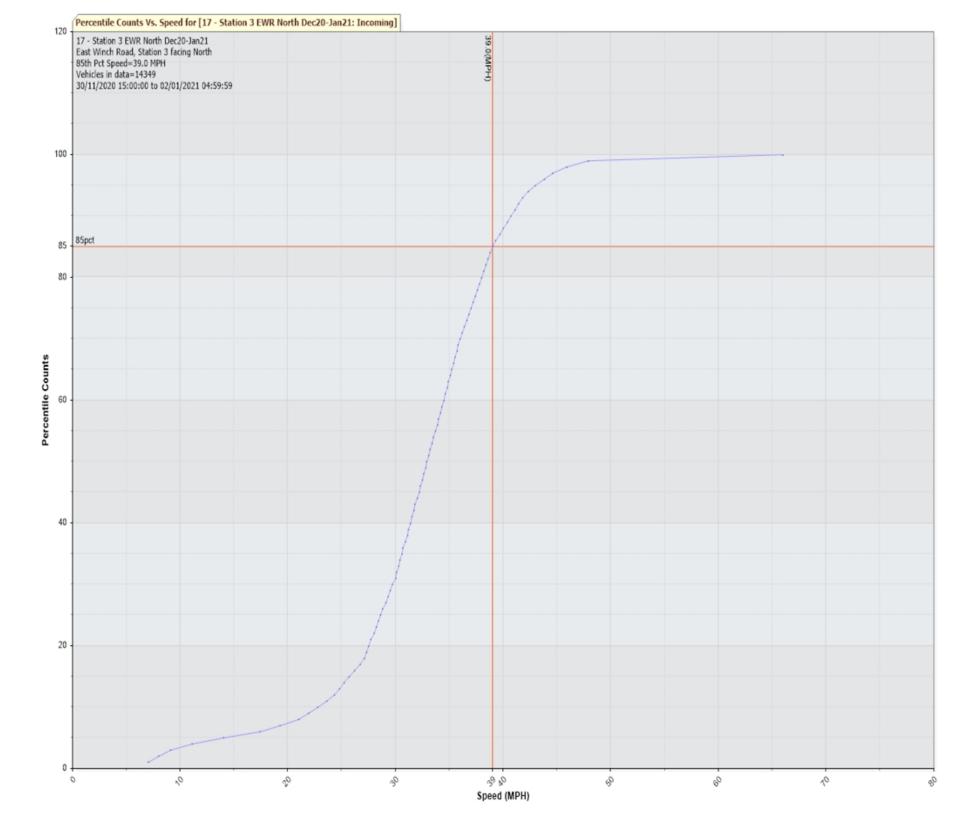

<u>Traffic Report From</u> 30/11/2020 15:00:00 through 02/01/2021 04:59:59

85th Percentile Speed 39 MPH

85th Percentile Vehicles 12197

Max Speed on 18/12/2020 01:05:00

Total Vehicles 14349
AADT: 440

## Speed

Speed Limit:3585th Percentile Speed:39Average Speed:32.03

|                  | Monday | Tuesday | Wednesday | Thursday | Friday | Saturday | Sunday |
|------------------|--------|---------|-----------|----------|--------|----------|--------|
| Count over limit | 630    | 788     | 727       | 814      | 583    | 435      | 308    |
| % over limit     | 30.6   | 32.0    | 25.6      | 31.0     | 28.8   | 34.3     | 28.8   |
| Avg Speeder      | 39.9   | 40.1    | 40.0      | 40.0     | 39.9   | 40.3     | 40.2   |