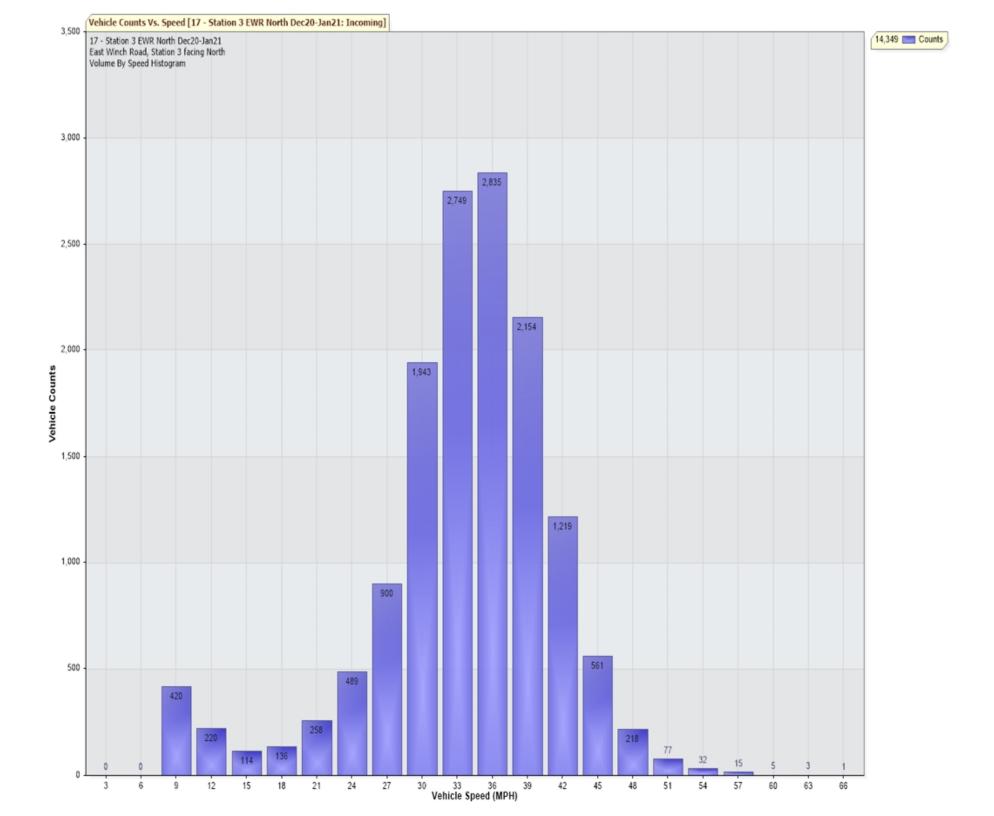

<u>Traffic Report From</u> 30/11/2020 15:00:00 through 02/01/2021 04:59:59

85th Percentile Speed 39 MPH

85th Percentile Vehicles 12197

Max Speed on 18/12/2020 01:05:00

Total Vehicles 14349
AADT: 440

## Speed

Speed Limit:3585th Percentile Speed:39Average Speed:32.03

|                  | Monday | Tuesday | Wednesday | Thursday | Friday | Saturday | Sunday |
|------------------|--------|---------|-----------|----------|--------|----------|--------|
| Count over limit | 630    | 788     | 727       | 814      | 583    | 435      | 308    |
| % over limit     | 30.6   | 32.0    | 25.6      | 31.0     | 28.8   | 34.3     | 28.8   |
| Avg Speeder      | 39.9   | 40.1    | 40.0      | 40.0     | 39.9   | 40.3     | 40.2   |