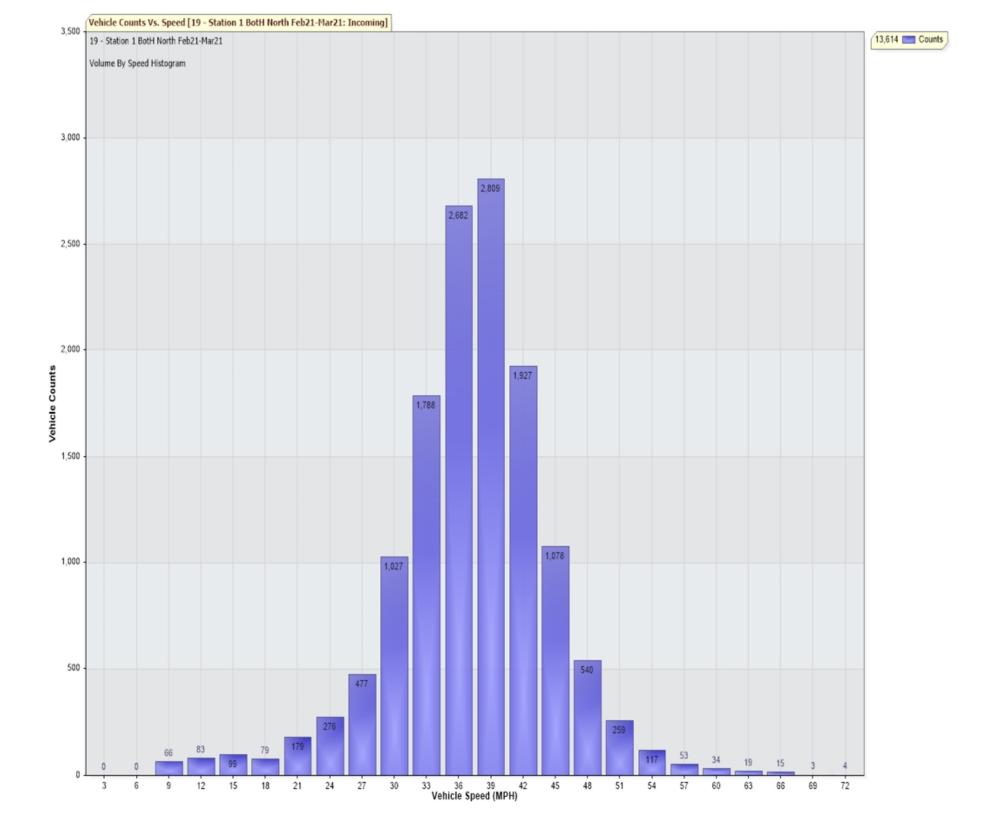

For Project: 19 - Station 1 BotH North Feb21-Mar21

Project Notes:

Location/Name: Incoming

Report Generated: 25/03/2021 12:09

Speed Intervals 3 MPH
Time Intervals Instant

<u>Traffic Report From</u> 23/02/2021 13:00:00 through 24/03/2021 15:59:59

85th Percentile Speed 42.2 MPH

85th Percentile Vehicles 11572

Total Vehicles 13614
AADT: 467

**Volumes -**

Speed

Speed Limit:3585th Percentile Speed:42.2Average Speed:35.69

|                  | Monday | Tuesday | Wednesday | Thursday | Friday | Saturday | Sunday |  |
|------------------|--------|---------|-----------|----------|--------|----------|--------|--|
| Count over limit | 845    | 973     | 1095      | 994      | 1153   | 970      | 828    |  |
| % over limit     | 51.5   | 51.3    | 52.7      | 48.1     | 49.5   | 51.9     | 47.7   |  |
| Avg Speeder      | 41.1   | 41.0    | 41.2      | 40.7     | 41.2   | 41.3     | 41.2   |  |