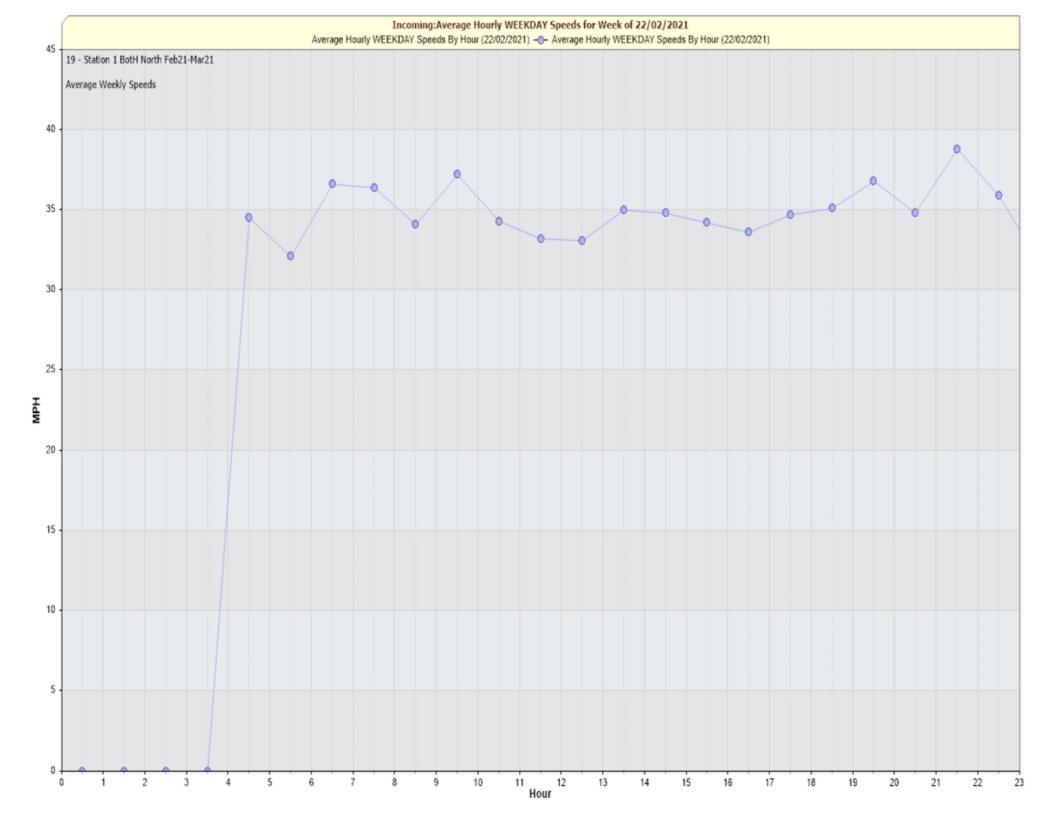

Speed

Speed Limit:3585th Percentile Speed:42.2Average Speed:35.69

|                  | Monday | Tuesday | Wednesday | Thursday | Friday | Saturday | Sunday |  |
|------------------|--------|---------|-----------|----------|--------|----------|--------|--|
| Count over limit | 845    | 973     | 1095      | 994      | 1153   | 970      | 828    |  |
| % over limit     | 51.5   | 51.3    | 52.7      | 48.1     | 49.5   | 51.9     | 47.7   |  |
| Avg Speeder      | 41.1   | 41.0    | 41.2      | 40.7     | 41.2   | 41.3     | 41.2   |  |