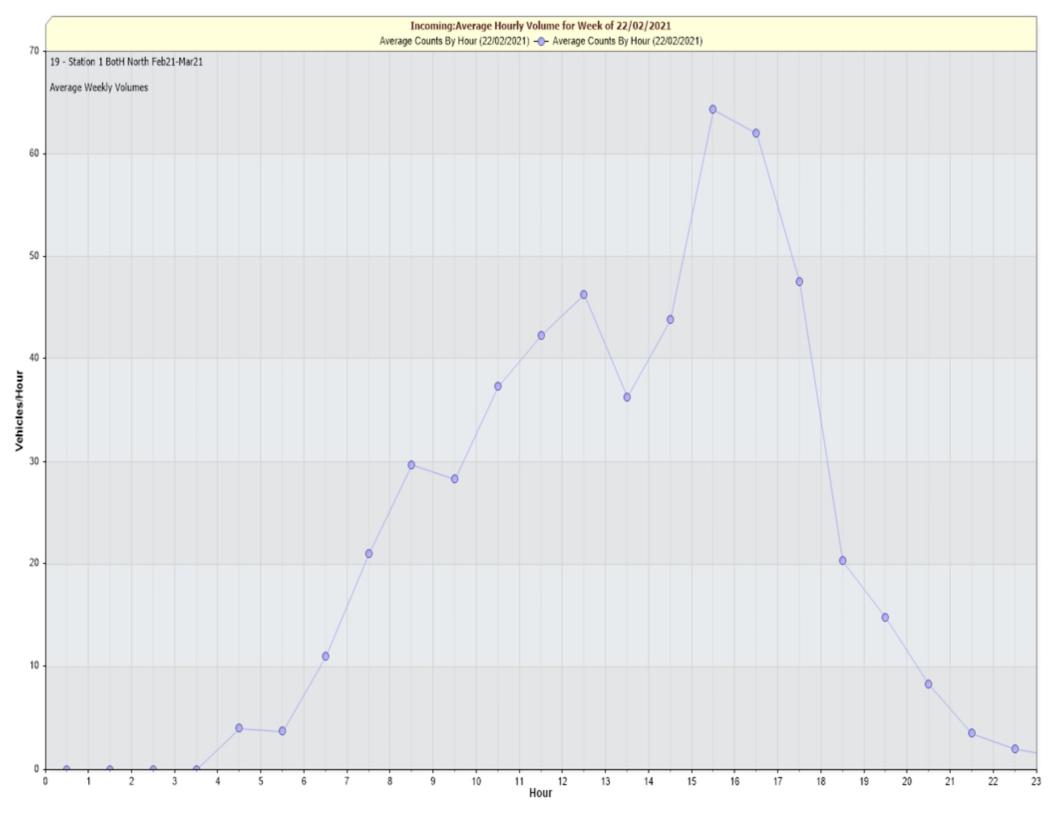

## weekly counts

|               | Time  | 5 Day | 7 Day |   |
|---------------|-------|-------|-------|---|
| Average Daily |       | 479   | 471   | _ |
| AM Peak       | 11:00 | 41    | 42    |   |
| PM Peak       | 03:00 | 63    | 58    |   |