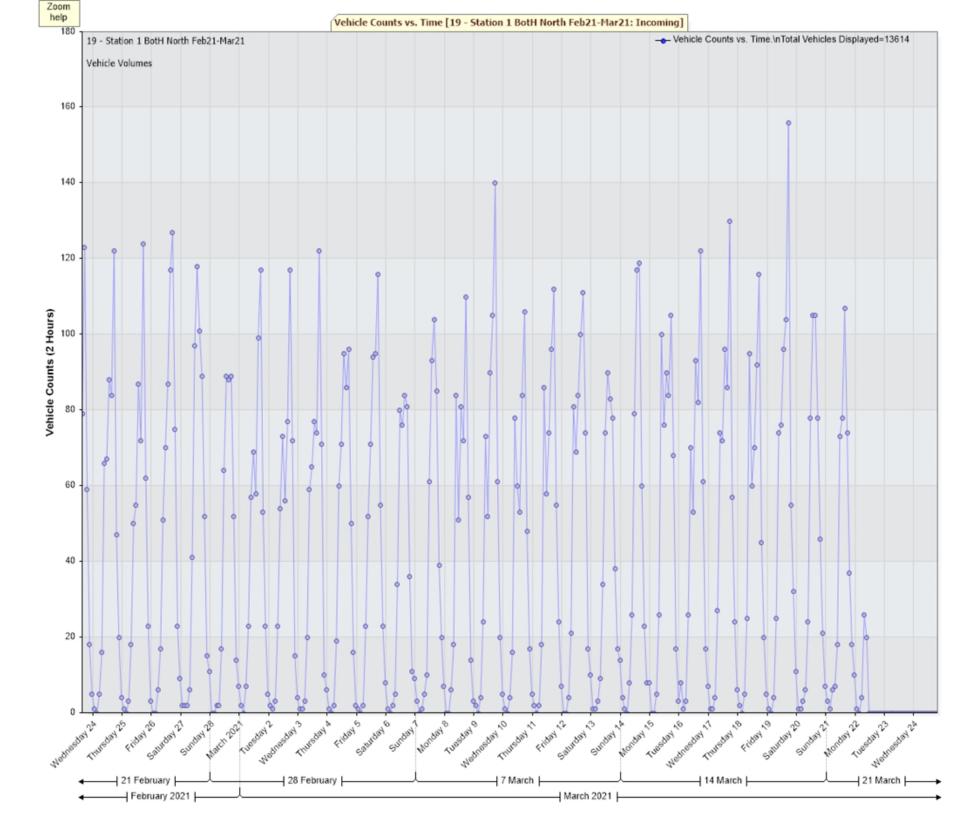

For Project: 19 - Station 1 BotH North Feb21-Mar21

Project Notes:

Location/Name: Incoming

Report Generated: 25/03/2021 12:09

Speed Intervals 3 MPH
Time Intervals Instant

<u>Traffic Report From</u> 23/02/2021 13:00:00 through 24/03/2021 15:59:59

## weekly counts

|               | Time  | 5 Day | 7 Day |   |
|---------------|-------|-------|-------|---|
| Average Daily |       | 479   | 471   | _ |
| AM Peak       | 11:00 | 41    | 42    |   |
| PM Peak       | 03:00 | 63    | 58    |   |