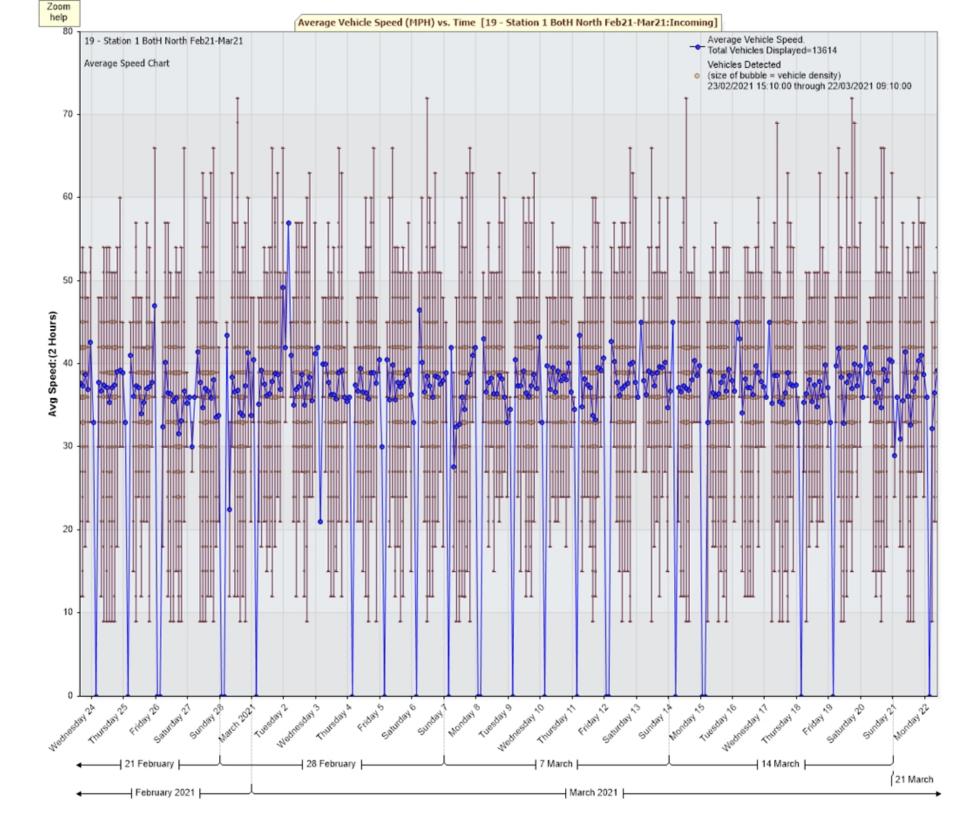

85th Percentile Speed 42.2 MPH

85th Percentile Vehicles 11572

Total Vehicles 13614
AADT: 467

**Volumes -**

Speed

Speed Limit:3585th Percentile Speed:42.2Average Speed:35.69

|                  | Monday | Tuesday | Wednesday | Thursday | Friday | Saturday | Sunday |  |
|------------------|--------|---------|-----------|----------|--------|----------|--------|--|
| Count over limit | 845    | 973     | 1095      | 994      | 1153   | 970      | 828    |  |
| % over limit     | 51.5   | 51.3    | 52.7      | 48.1     | 49.5   | 51.9     | 47.7   |  |
| Avg Speeder      | 41.1   | 41.0    | 41.2      | 40.7     | 41.2   | 41.3     | 41.2   |  |