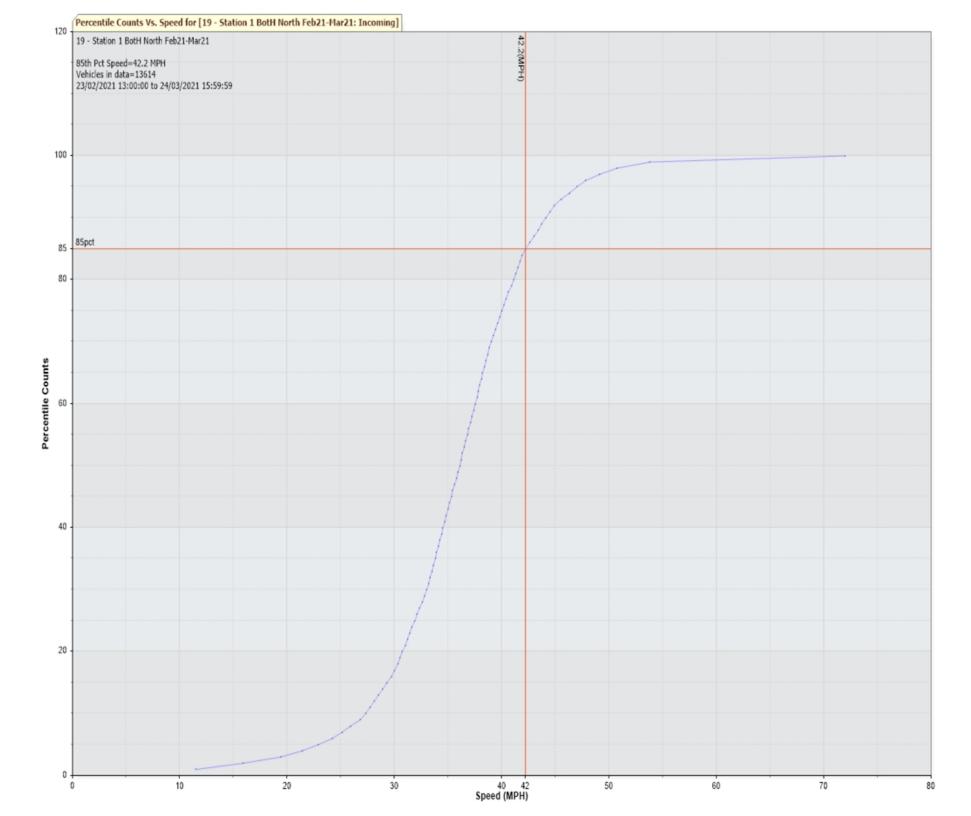

For Project: 19 - Station 1 BotH North Feb21-Mar21

Project Notes:

Location/Name: Incoming

Report Generated: 25/03/2021 12:09

Speed Intervals 3 MPH
Time Intervals Instant

<u>Traffic Report From</u> 23/02/2021 13:00:00 through 24/03/2021 15:59:59

85th Percentile Speed 42.2 MPH

85th Percentile Vehicles 11572

Total Vehicles 13614
AADT: 467

**Volumes -**