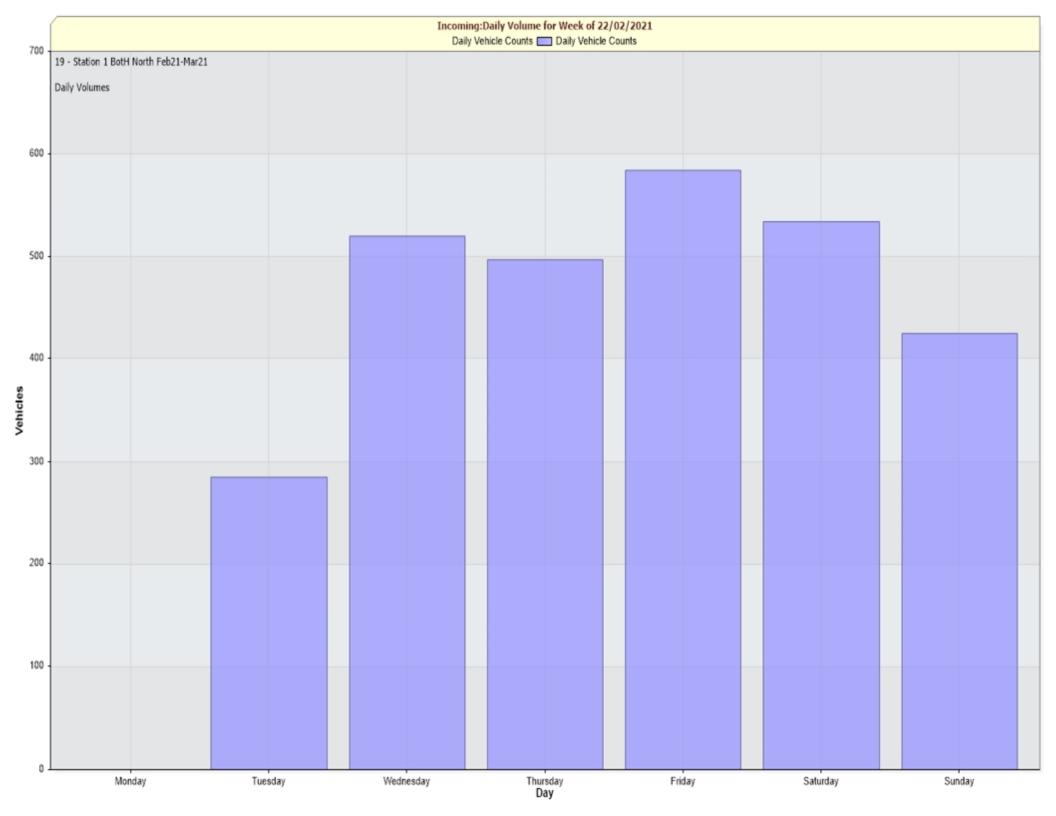

## weekly counts

|               | Time  | 5 Day | 7 Day |   |
|---------------|-------|-------|-------|---|
| Average Daily |       | 479   | 471   | _ |
| AM Peak       | 11:00 | 41    | 42    |   |
| PM Peak       | 03:00 | 63    | 58    |   |