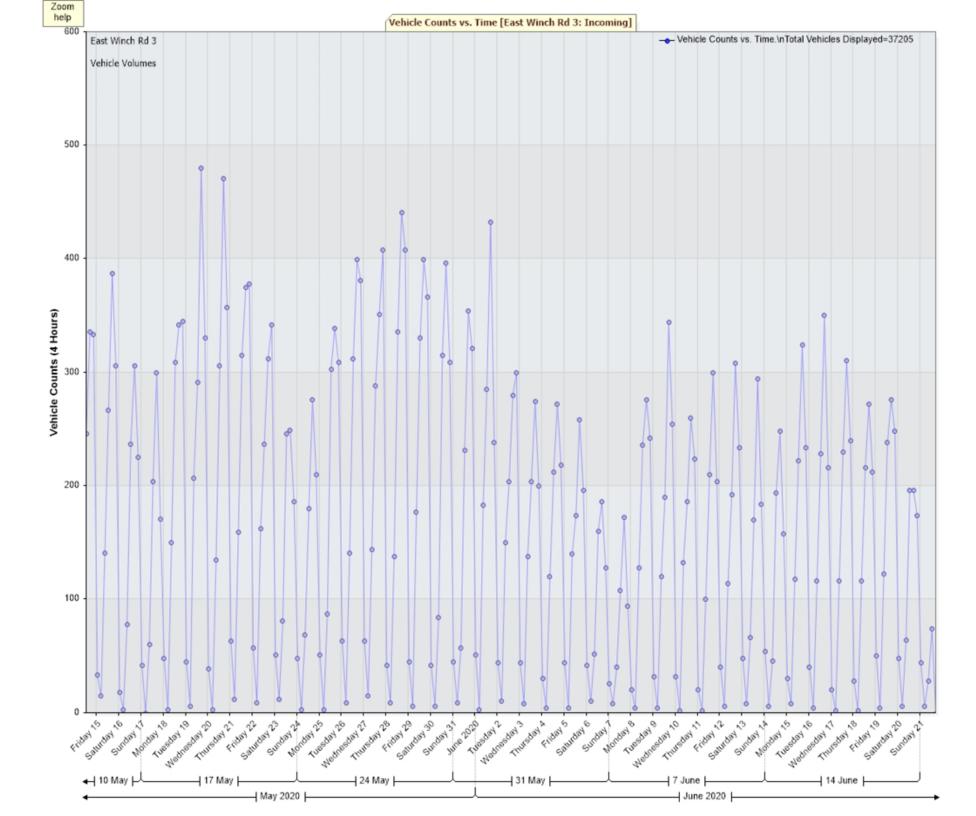

For Project: East Winch Rd 3

Project Notes:

Location/Name: Incoming

Report Generated: 21/06/2020 12:21

Speed Intervals 3 MPH
Time Intervals Instant

Traffic Report From 14/05/2020 08:00:00 through 21/06/2020 11:59:59

85th Percentile Speed 39.4 MPH

85th Percentile Vehicles 31624

Max Speed 69 MPH on 06/06/2020 00:05:00

Total Vehicles 37205 AADT: 974

**Volumes -**

weekly counts

 Average Daily
 1056
 961

 AM Peak
 08:00
 71
 63