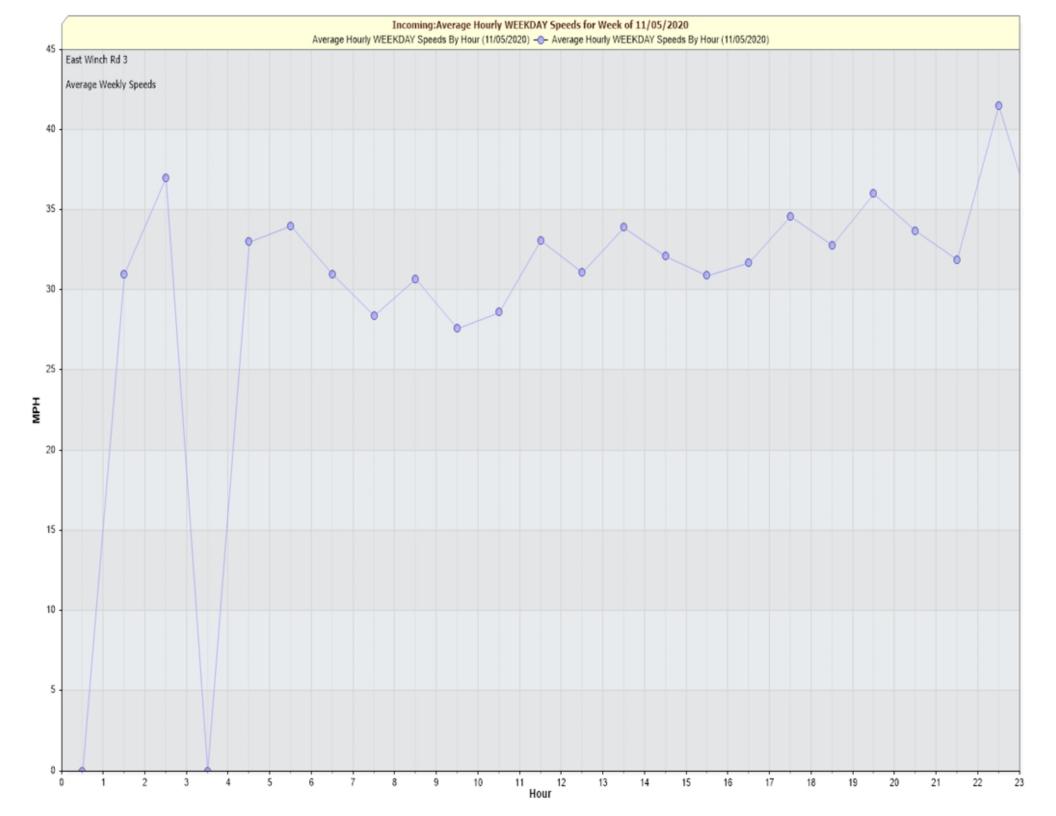

85th Percentile Speed 39.4 MPH

85th Percentile Vehicles 31624

Max Speed 69 MPH on 06/06/2020 00:05:00

Total Vehicles 37205 AADT: 974

**Volumes -**

weekly counts

 Average Daily
 1056
 961

 AM Peak
 08:00
 71
 63

 PM Peak
 04:00
 115
 101

Speed

Speed Limit:3585th Percentile Speed:39.4Average Speed:32.28

|                  | Monday | Tuesday | Wednesday | Thursday | Friday | Saturday | Sunday |  |
|------------------|--------|---------|-----------|----------|--------|----------|--------|--|
| Count over limit | 1652   | 1681    | 1704      | 1958     | 2083   | 1499     | 1168   |  |
| % over limit     | 30.9   | 30.4    | 32.8      | 31.6     | 33.5   | 30.6     | 30.5   |  |
| Avg Speeder      | 40.0   | 40.0    | 40.1      | 40.0     | 40.2   | 40.4     | 40.3   |  |