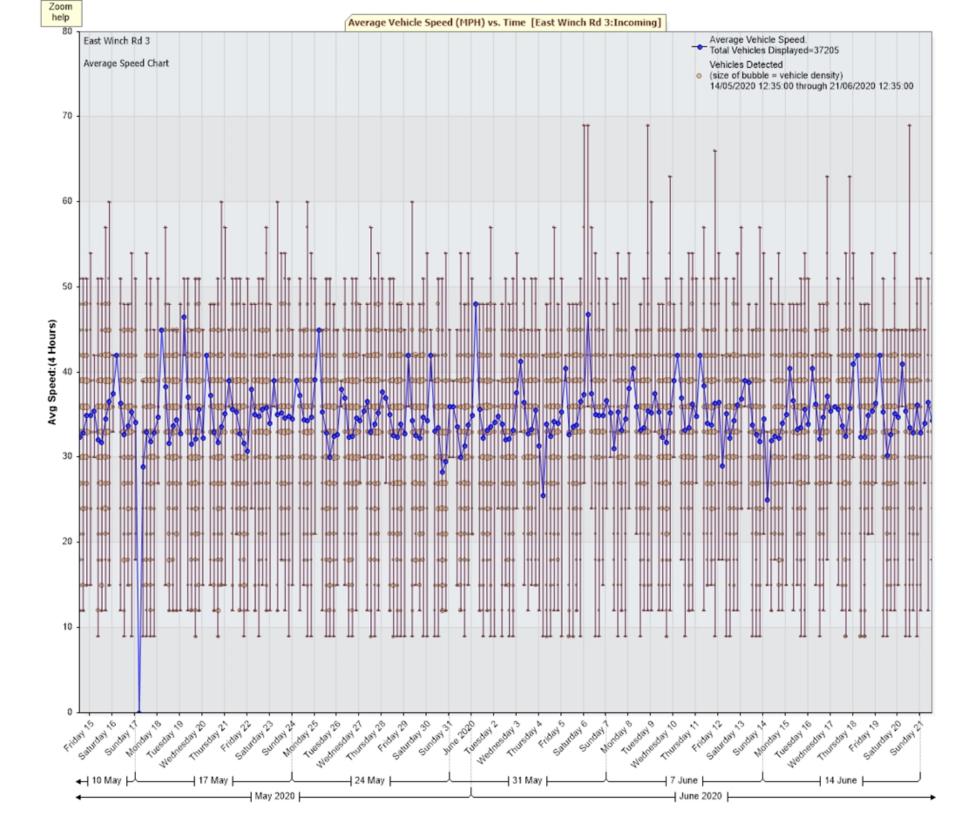

For Project: East Winch Rd 3

Project Notes:

Location/Name: Incoming

Report Generated: 21/06/2020 12:21

Speed Intervals 3 MPH
Time Intervals Instant

Traffic Report From 14/05/2020 08:00:00 through 21/06/2020 11:59:59

85th Percentile Speed 39.4 MPH

85th Percentile Vehicles 31624

Max Speed 69 MPH on 06/06/2020 00:05:00

Total Vehicles 37205 AADT: 974

**Volumes -**

weekly counts

 Average Daily
 1056
 961

 AM Peak
 08:00
 71
 63

 PM Peak
 04:00
 115
 101

Speed

Speed Limit:3585th Percentile Speed:39.4Average Speed:32.28

|                  | Monday | Tuesday | Wednesday | Thursday | Friday | Saturday | Sunday |  |
|------------------|--------|---------|-----------|----------|--------|----------|--------|--|
| Count over limit | 1652   | 1681    | 1704      | 1958     | 2083   | 1499     | 1168   |  |
| % over limit     | 30.9   | 30.4    | 32.8      | 31.6     | 33.5   | 30.6     | 30.5   |  |
| Avg Speeder      | 40.0   | 40.0    | 40.1      | 40.0     | 40.2   | 40.4     | 40.3   |  |