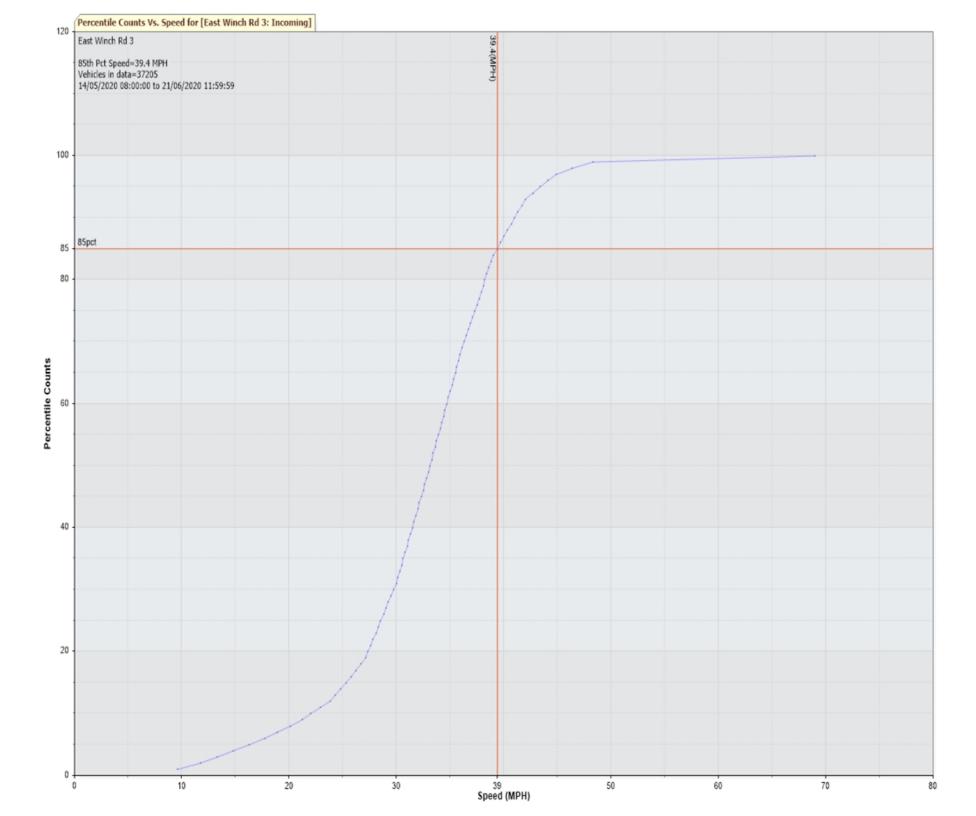

85th Percentile Speed 39.4 MPH

85th Percentile Vehicles 31624

Max Speed 69 MPH on 06/06/2020 00:05:00

Total Vehicles 37205 AADT: 974

**Volumes -**

weekly counts

 Average Daily
 1056
 961

 AM Peak
 08:00
 71
 63

 PM Peak
 04:00
 115
 101

Speed

Speed Limit:3585th Percentile Speed:39.4Average Speed:32.28

|                  | Monday | Tuesday | Wednesday | Thursday | Friday | Saturday | Sunday |  |
|------------------|--------|---------|-----------|----------|--------|----------|--------|--|
| Count over limit | 1652   | 1681    | 1704      | 1958     | 2083   | 1499     | 1168   |  |
| % over limit     | 30.9   | 30.4    | 32.8      | 31.6     | 33.5   | 30.6     | 30.5   |  |
| Avg Speeder      | 40.0   | 40.0    | 40.1      | 40.0     | 40.2   | 40.4     | 40.3   |  |