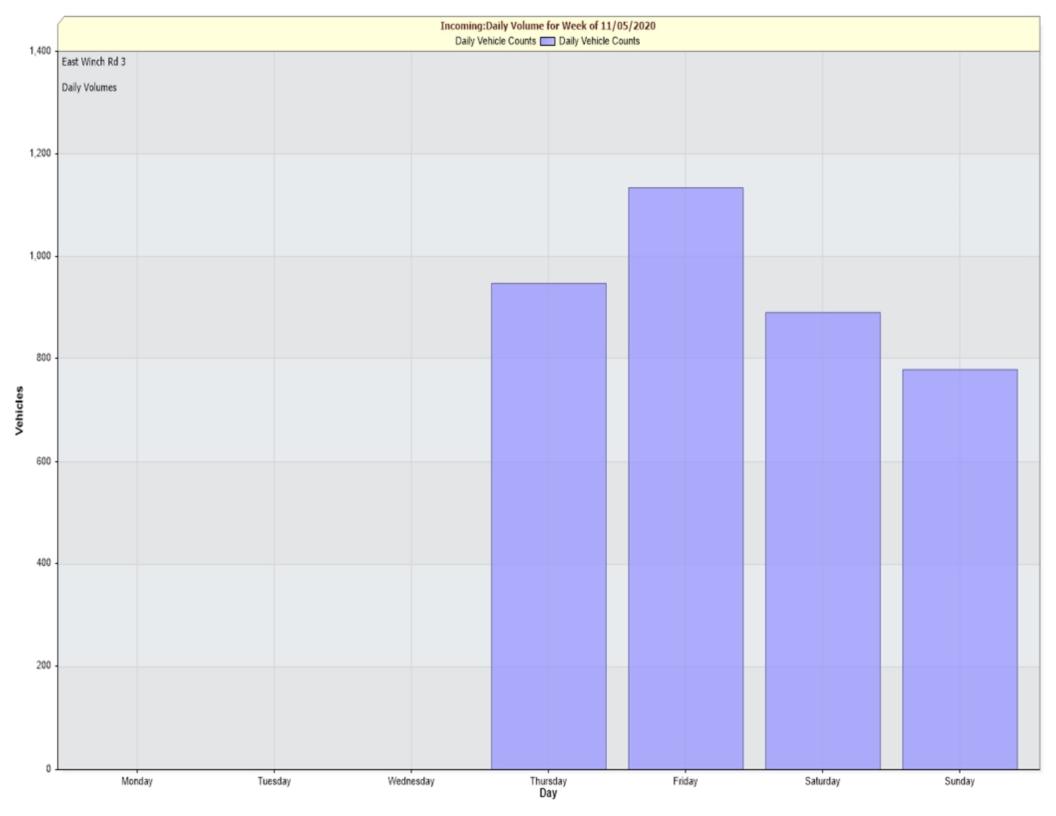

85th Percentile Speed 39.4 MPH

85th Percentile Vehicles 31624

Max Speed 69 MPH on 06/06/2020 00:05:00

Total Vehicles 37205 AADT: 974

**Volumes -**

weekly counts

 Average Daily
 1056
 961

 AM Peak
 08:00
 71
 63