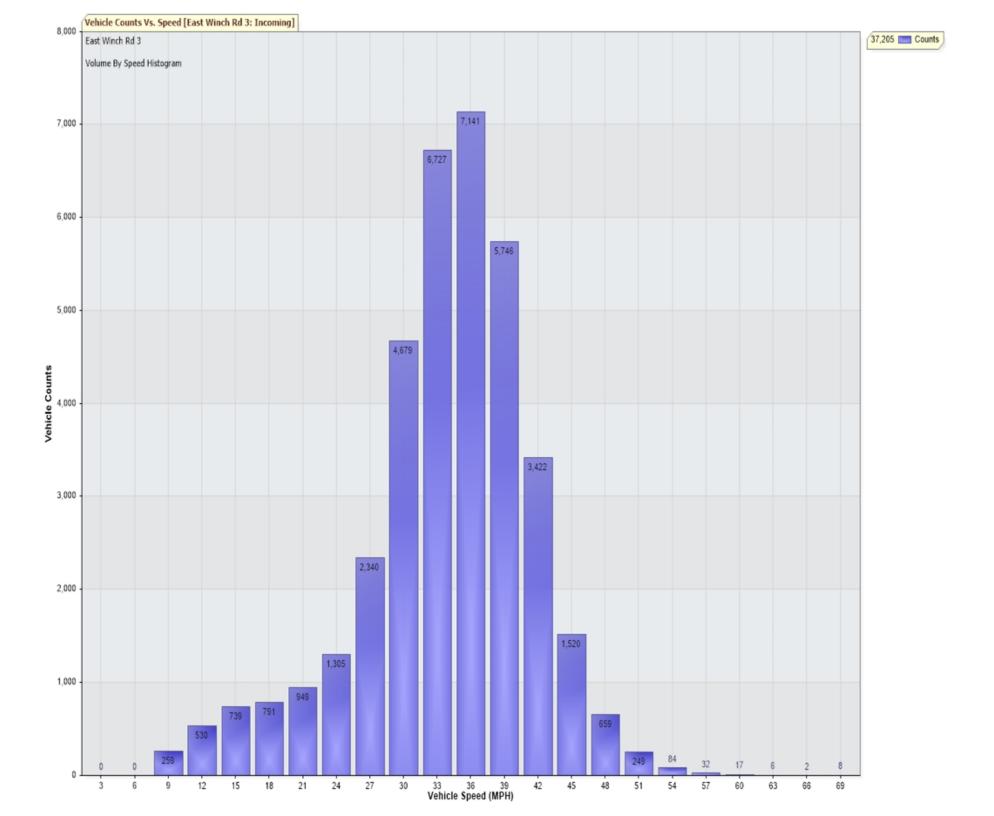

85th Percentile Speed 39.4 MPH

85th Percentile Vehicles 31624

Max Speed 69 MPH on 06/06/2020 00:05:00

Total Vehicles 37205 AADT: 974

**Volumes -**

weekly counts

 Average Daily
 1056
 961

 AM Peak
 08:00
 71
 63