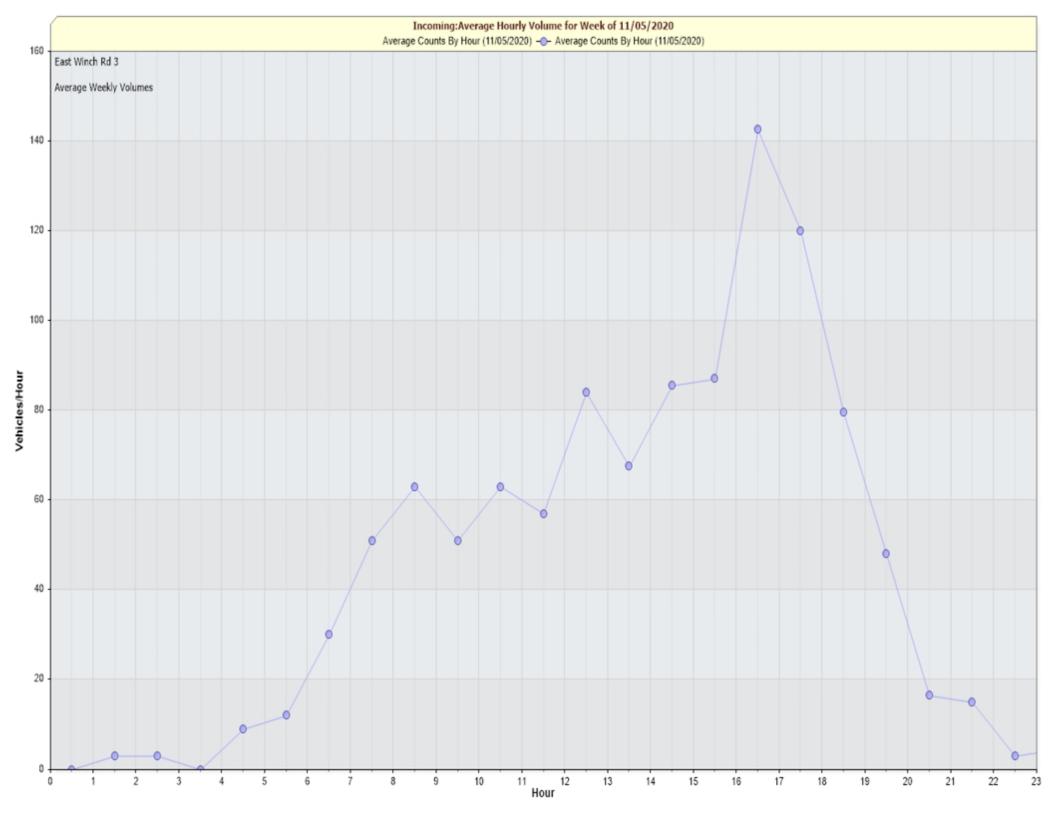

85th Percentile Speed 39.4 MPH

85th Percentile Vehicles 31624

Max Speed 69 MPH on 06/06/2020 00:05:00

Total Vehicles 37205 AADT: 974

**Volumes -**

weekly counts

 Average Daily
 1056
 961

 AM Peak
 08:00
 71
 63

 PM Peak
 04:00
 115
 101

Speed

Speed Limit:3585th Percentile Speed:39.4Average Speed:32.28

|                  | Monday | Tuesday | Wednesday | Thursday | Friday | Saturday | Sunday |  |
|------------------|--------|---------|-----------|----------|--------|----------|--------|--|
| Count over limit | 1652   | 1681    | 1704      | 1958     | 2083   | 1499     | 1168   |  |
| % over limit     | 30.9   | 30.4    | 32.8      | 31.6     | 33.5   | 30.6     | 30.5   |  |
| Avg Speeder      | 40.0   | 40.0    | 40.1      | 40.0     | 40.2   | 40.4     | 40.3   |  |