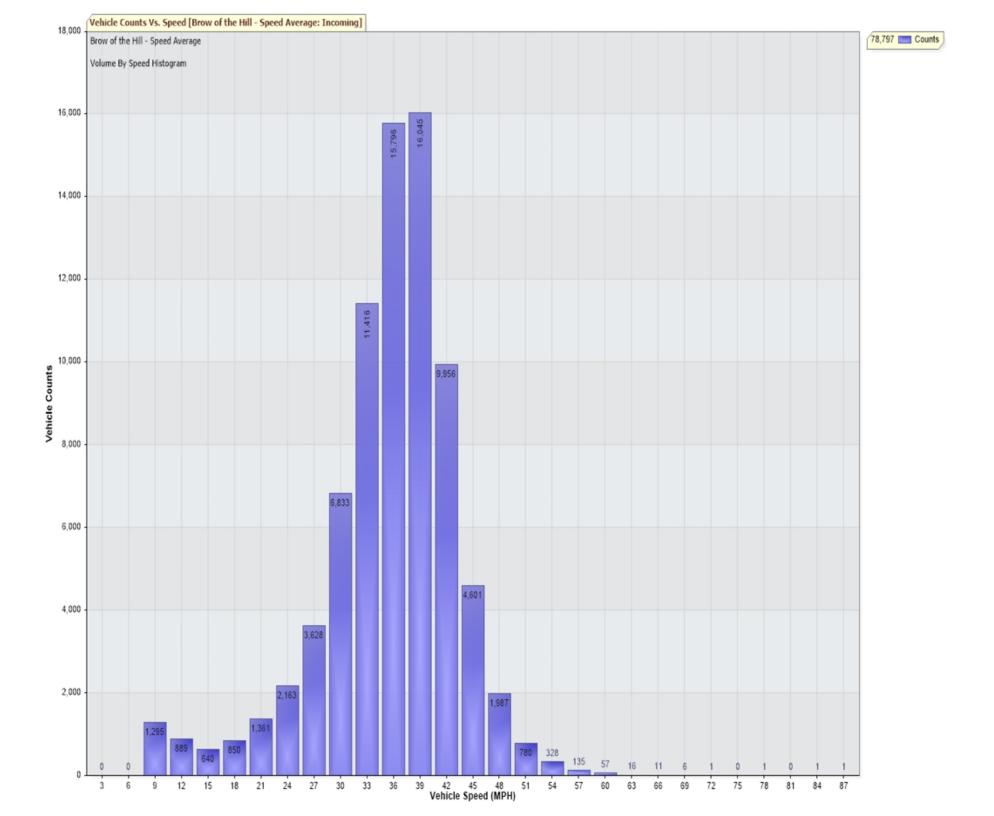

85th Percentile Speed 40.8 MPH
85th Percentile Vehicles 66977
Max Speed 87 MPH
Total Vehicles 78797
AADT: 184

**Volumes -**

Speed

Speed Limit:3585th Percentile Speed:40.8Average Speed:33.95

|                  | Monday | Tuesday | Wednesday | Thursday | Friday | Saturday | Sunday |  |
|------------------|--------|---------|-----------|----------|--------|----------|--------|--|
| Count over limit | 5233   | 4961    | 4928      | 5406     | 6026   | 3836     | 3536   |  |
| % over limit     | 42.9   | 45.2    | 44.0      | 43.4     | 46.0   | 39.8     | 38.4   |  |
| Avg Speeder      | 40.2   | 40.3    | 40.2      | 40.3     | 40.3   | 40.4     | 40.3   |  |