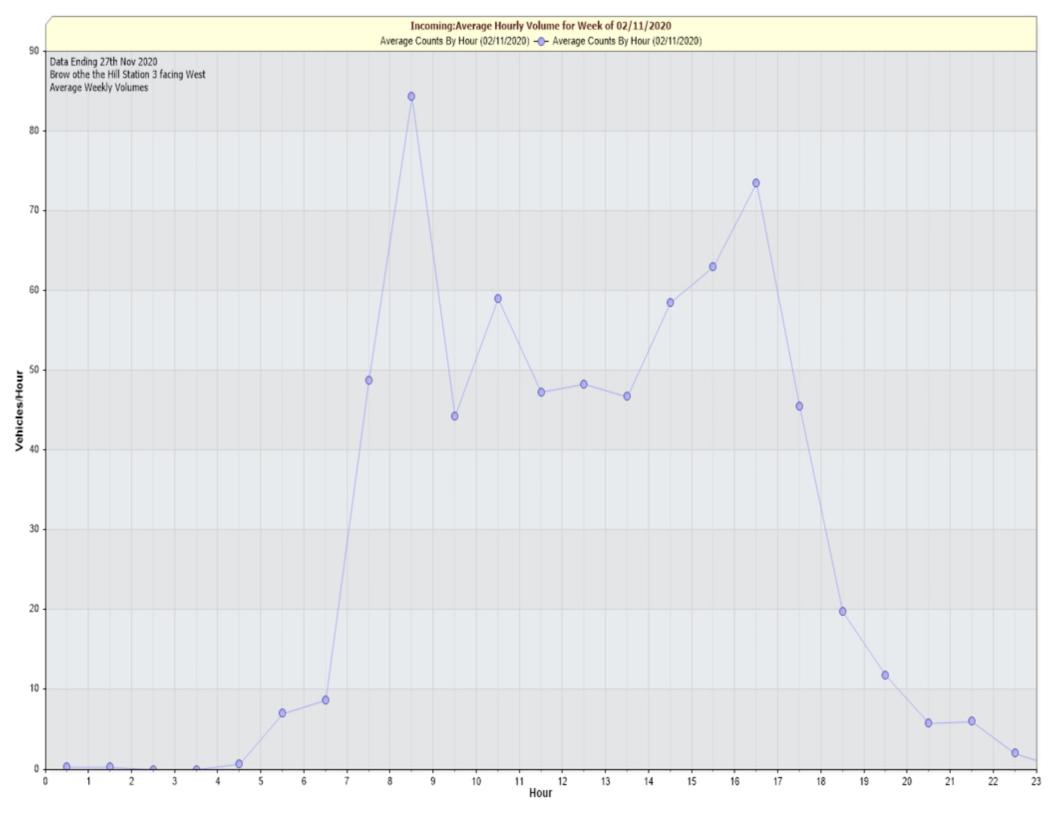

Data Ending 27th Nov 2020

Project Notes: Brow othe the Hill Station 3 facing West

Location/Name: Incoming

Report Generated: 29/11/2020 14:50

Speed Intervals 3 MPH
Time Intervals Instant

Traffic Report From 03/11/2020 14:00:00 through 27/11/2020 14:59:59

85th Percentile Speed 41 MPH

85th Percentile Vehicles 11772

Max Speed 69 MPH on 06/11/2020 01:30:00

Total Vehicles 13849 AADT: 576

**Volumes -**

weekly counts

 Time
 5 Day
 7 Day

 Average Daily
 593
 544

 AM Peak
 08:00
 87
 68

 PM Peak
 04:00
 66
 56

**Speed** 

Speed Limit: 35
85th Percentile Speed: 41
Average Speed: 33.96

Monday Tuesday Wednesday Thursday Friday Saturday Sunday 619 830 1275 1283 1146 626 528 Count over limit % over limit 36.7 40.4 48.6 48.3 43.7 50.3 46.8 40.1 40.3 40.2 40.1 40.3 40.5 Avg Speeder 40.5