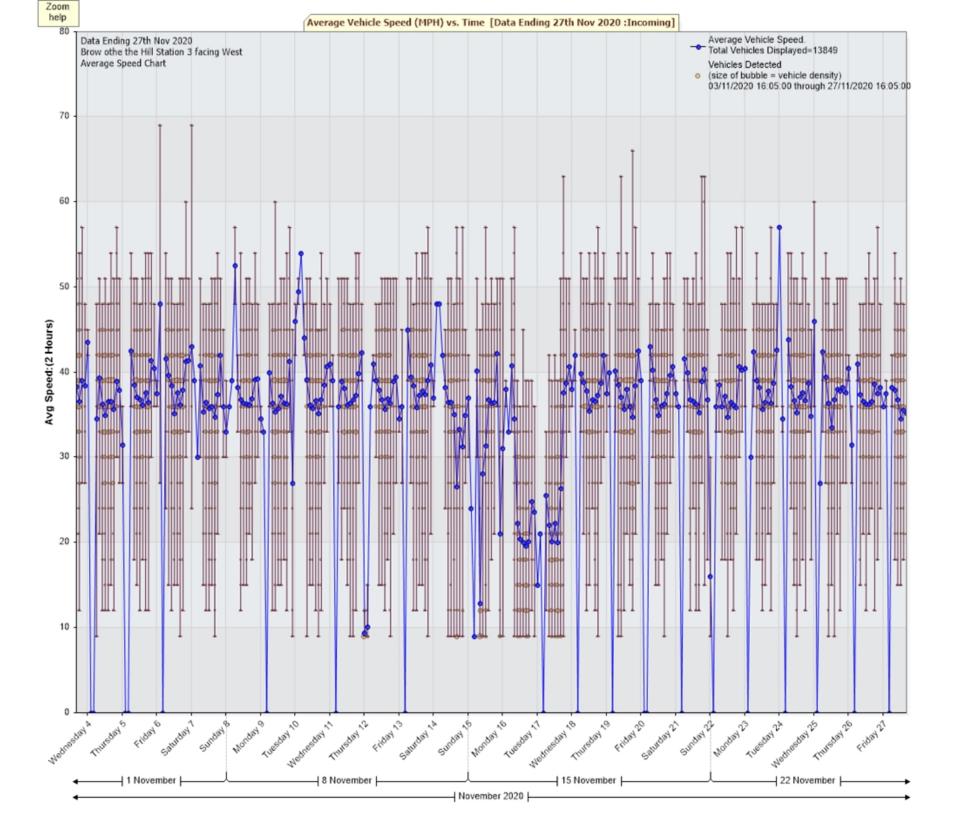

85th Percentile Speed 41 MPH

85th Percentile Vehicles 11772

Max Speed 69 MPH on 06/11/2020 01:30:00

Total Vehicles 13849 AADT: 576

**Volumes -**

weekly counts

 Time
 5 Day
 7 Day

 Average Daily
 593
 544