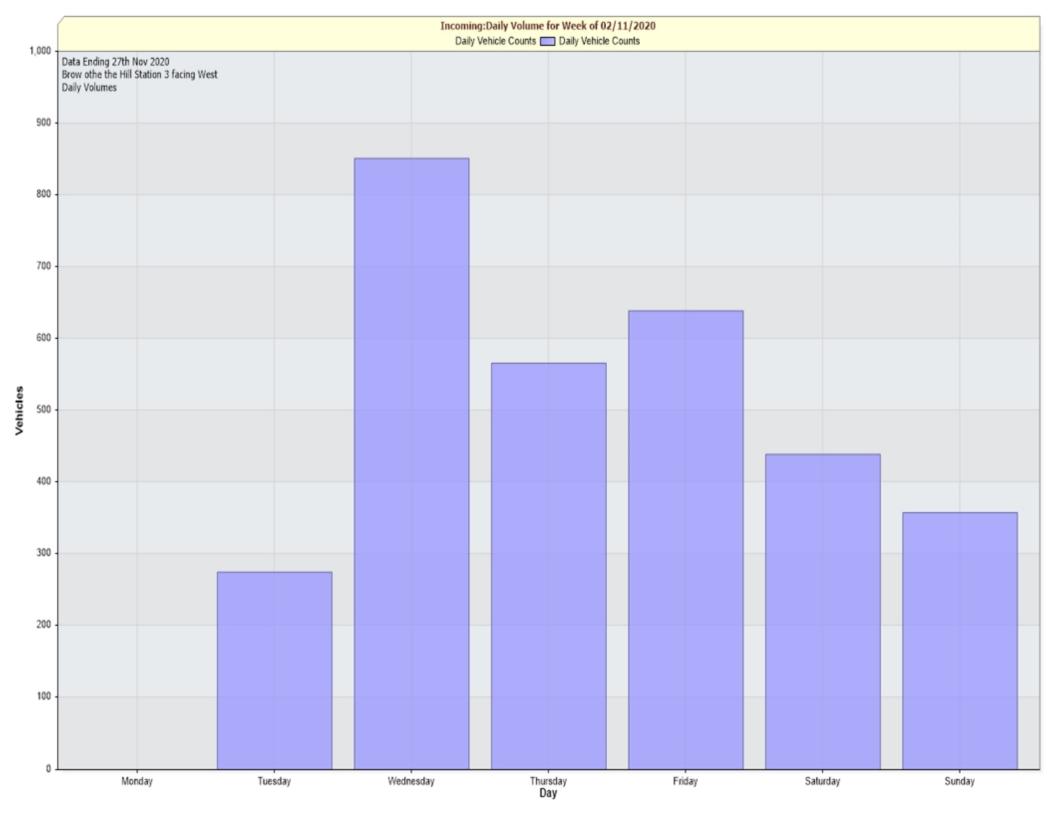

 AM Peak
 08:00
 87
 68

 PM Peak
 04:00
 66
 56

**Speed** 

Speed Limit: 35
85th Percentile Speed: 41
Average Speed: 33.96

Monday Tuesday Wednesday Thursday Friday Saturday Sunday 619 830 1275 1283 1146 626 528 Count over limit % over limit 36.7 40.4 48.6 48.3 43.7 50.3 46.8 40.1 40.3 40.2 40.1 40.3 40.5 Avg Speeder 40.5