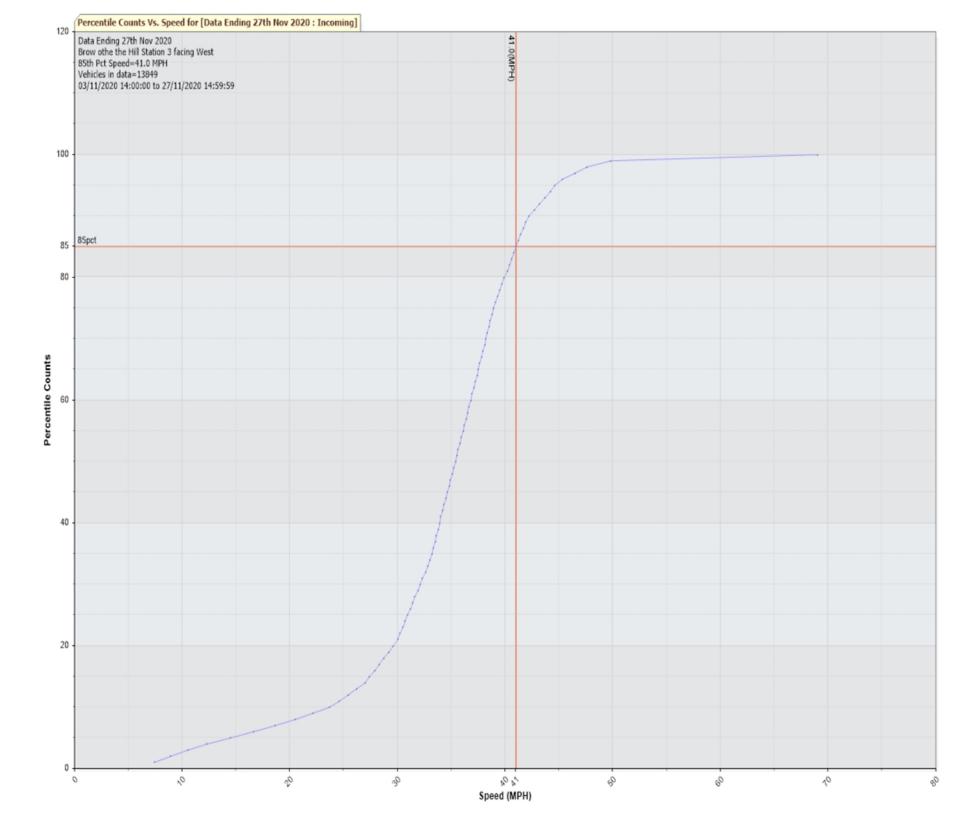

85th Percentile Speed 41 MPH

85th Percentile Vehicles 11772

Max Speed 69 MPH on 06/11/2020 01:30:00

Total Vehicles 13849 AADT: 576

**Volumes -**

weekly counts

 Time
 5 Day
 7 Day

 Average Daily
 593
 544

 AM Peak
 08:00
 87
 68

 PM Peak
 04:00
 66
 56

**Speed** 

Speed Limit: 35
85th Percentile Speed: 41
Average Speed: 33.96

Monday Tuesday Wednesday Thursday Friday Saturday Sunday 619 830 1275 1283 1146 626 528 Count over limit % over limit 36.7 40.4 48.6 48.3 43.7 50.3 46.8 40.1 40.3 40.2 40.1 40.3 40.5 Avg Speeder 40.5