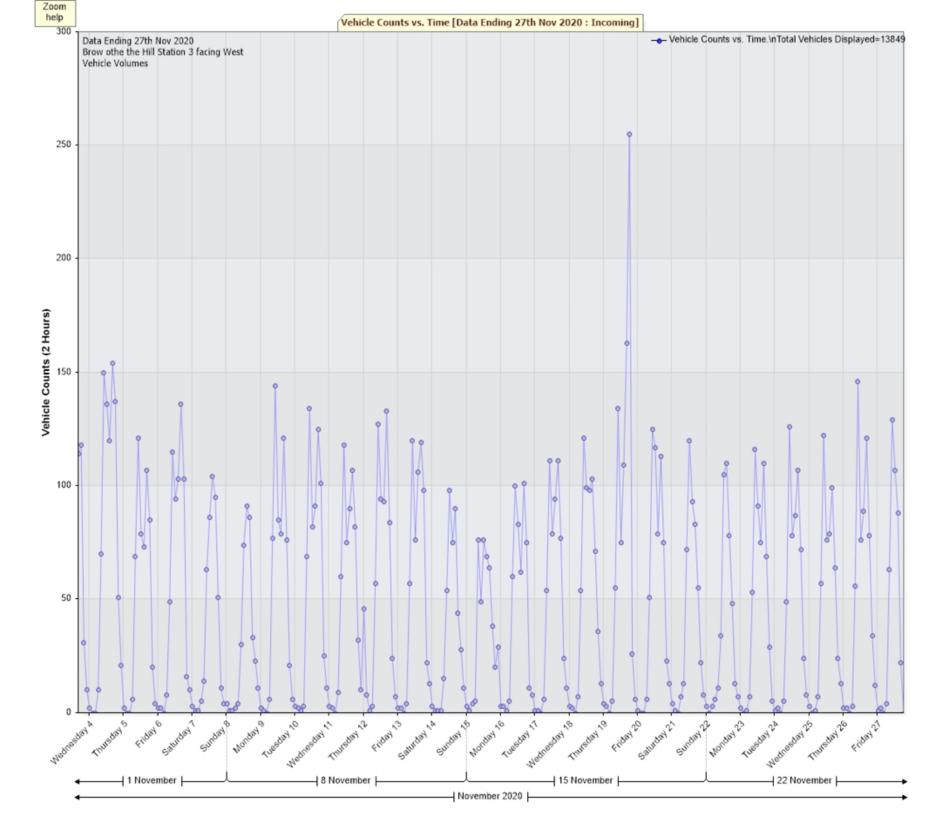

For Project: Data Ending 27th Nov 2020

Project Notes: Brow othe the Hill Station 3 facing West

Location/Name: Incoming

Report Generated: 29/11/2020 14:50

Speed Intervals 3 MPH
Time Intervals Instant

Traffic Report From 03/11/2020 14:00:00 through 27/11/2020 14:59:59

85th Percentile Speed 41 MPH

85th Percentile Vehicles 11772

Max Speed 69 MPH on 06/11/2020 01:30:00

Total Vehicles 13849 AADT: 576

**Volumes -**

weekly counts

 Time
 5 Day
 7 Day

 Average Daily
 593
 544