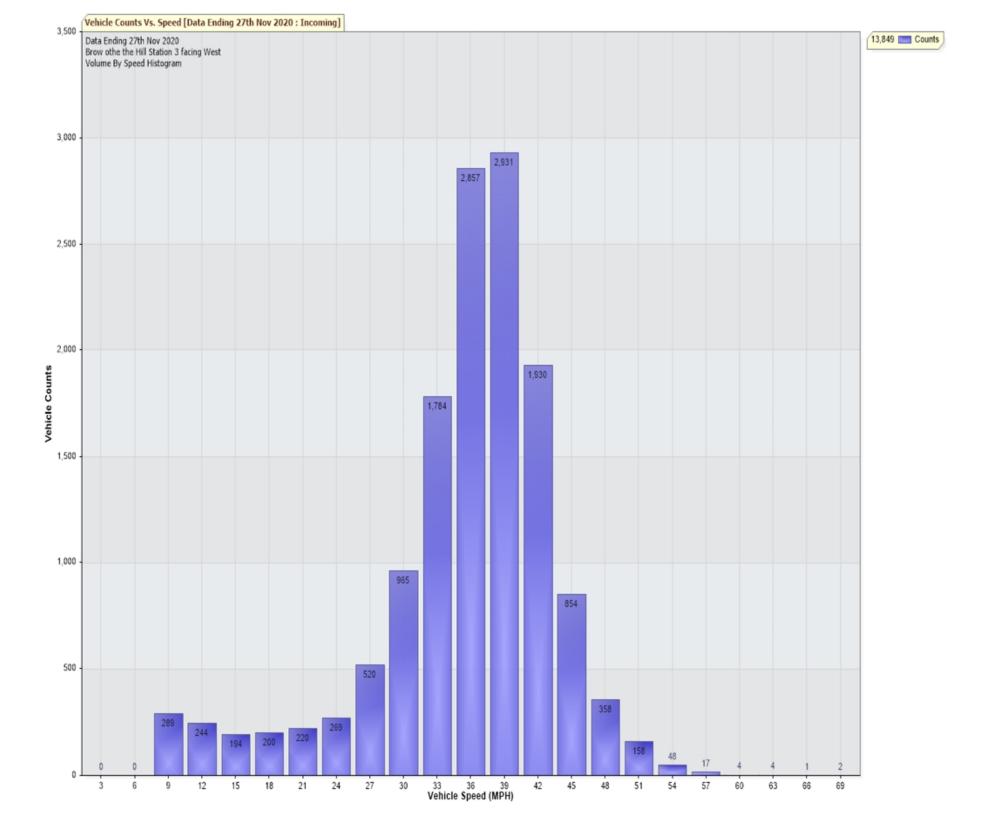

85th Percentile Speed 41 MPH

85th Percentile Vehicles 11772

Max Speed 69 MPH on 06/11/2020 01:30:00

Total Vehicles 13849 AADT: 576

**Volumes -**

weekly counts

 Time
 5 Day
 7 Day

 Average Daily
 593
 544

 AM Peak
 08:00
 87
 68

 PM Peak
 04:00
 66
 56

**Speed** 

Speed Limit: 35
85th Percentile Speed: 41
Average Speed: 33.96

Monday Tuesday Wednesday Thursday Friday Saturday Sunday 619 830 1275 1283 1146 626 528 Count over limit % over limit 36.7 40.4 48.6 48.3 43.7 50.3 46.8 40.1 40.3 40.2 40.1 40.3 40.5 Avg Speeder 40.5