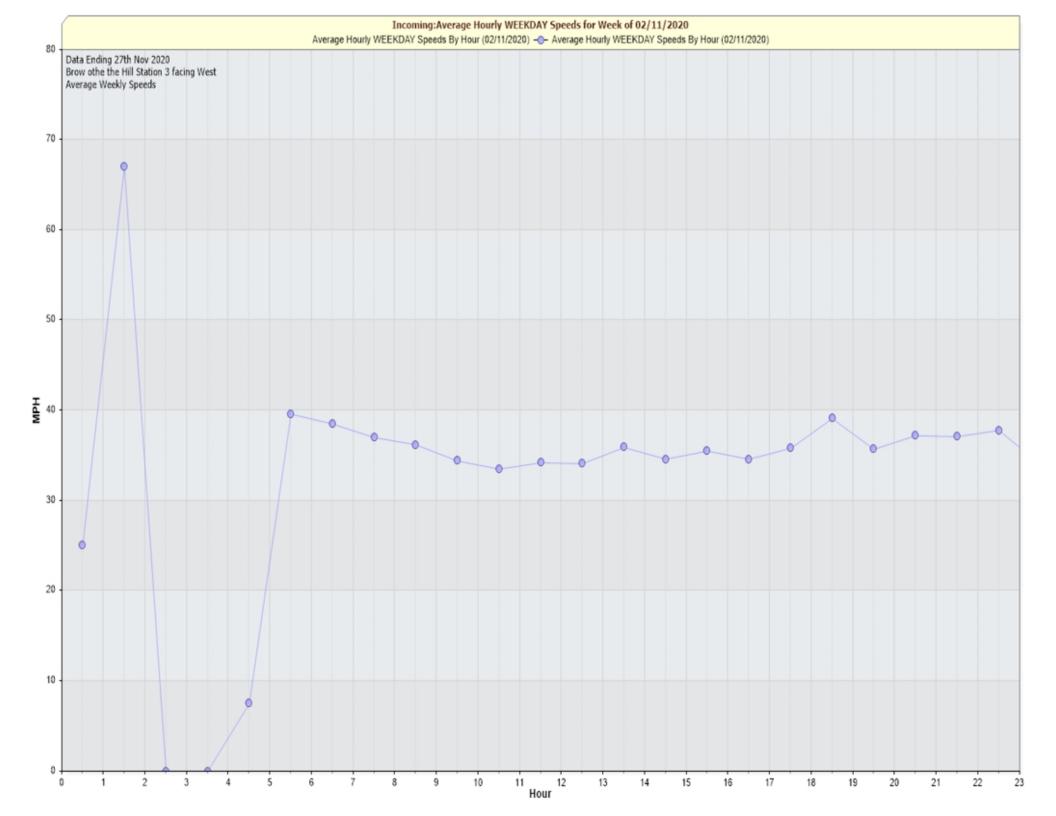

ata Ending 27th Nov 2020

Project Notes: Brow othe the Hill Station 3 facing West

Location/Name: Incoming

Report Generated: 29/11/2020 14:50

Speed Intervals 3 MPH
Time Intervals Instant

Traffic Report From 03/11/2020 14:00:00 through 27/11/2020 14:59:59

85th Percentile Speed 41 MPH

85th Percentile Vehicles 11772

Max Speed 69 MPH on 06/11/2020 01:30:00

Total Vehicles 13849 AADT: 576

**Volumes -**

weekly counts

 Time
 5 Day
 7 Day

 Average Daily
 593
 544

 AM Peak
 08:00
 87
 68

 PM Peak
 04:00
 66
 56

**Speed** 

Speed Limit: 35
85th Percentile Speed: 41
Average Speed: 33.96

Monday Tuesday Wednesday Thursday Friday Saturday Sunday 619 830 1275 1283 1146 626 528 Count over limit % over limit 36.7 40.4 48.6 48.3 43.7 50.3 46.8 40.1 40.3 40.2 40.1 40.3 40.5 Avg Speeder 40.5