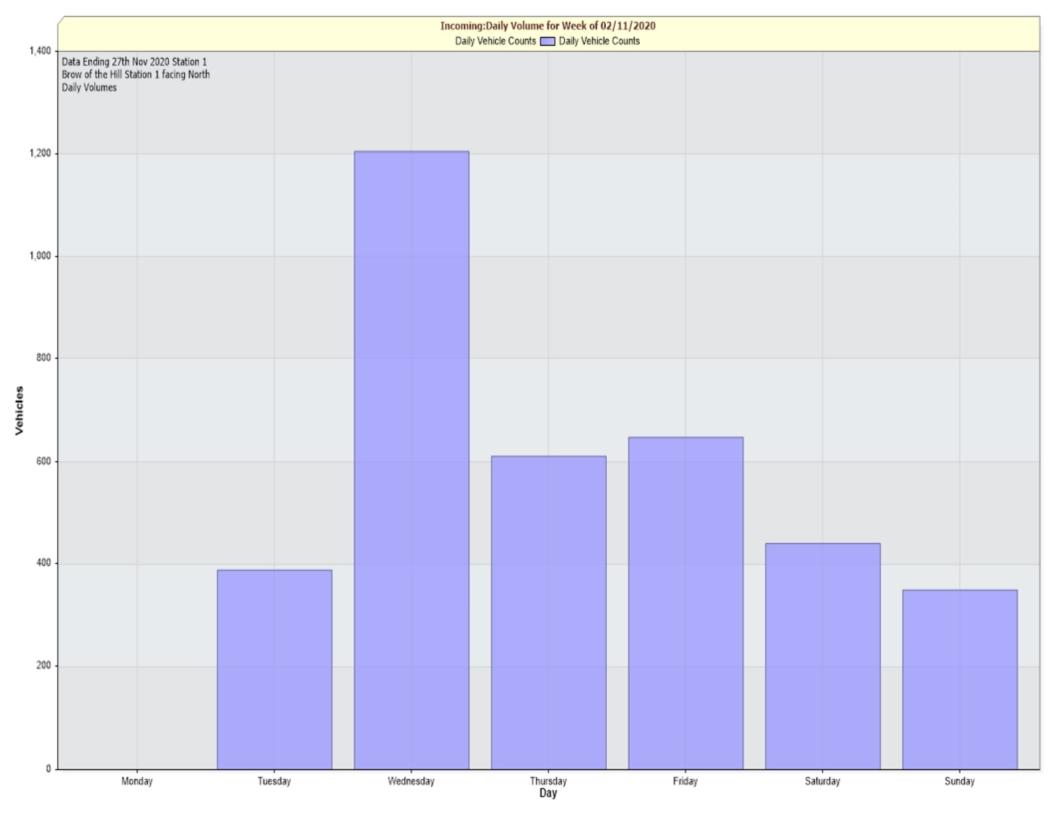

weekly counts

|               | Time  | 5 Day | 7 Day |
|---------------|-------|-------|-------|
| Average Daily |       | 606   | 544   |
| AM Peak       | 08:00 | 51    | 41    |
| PM Peak       | 03:00 | 84    | 70    |