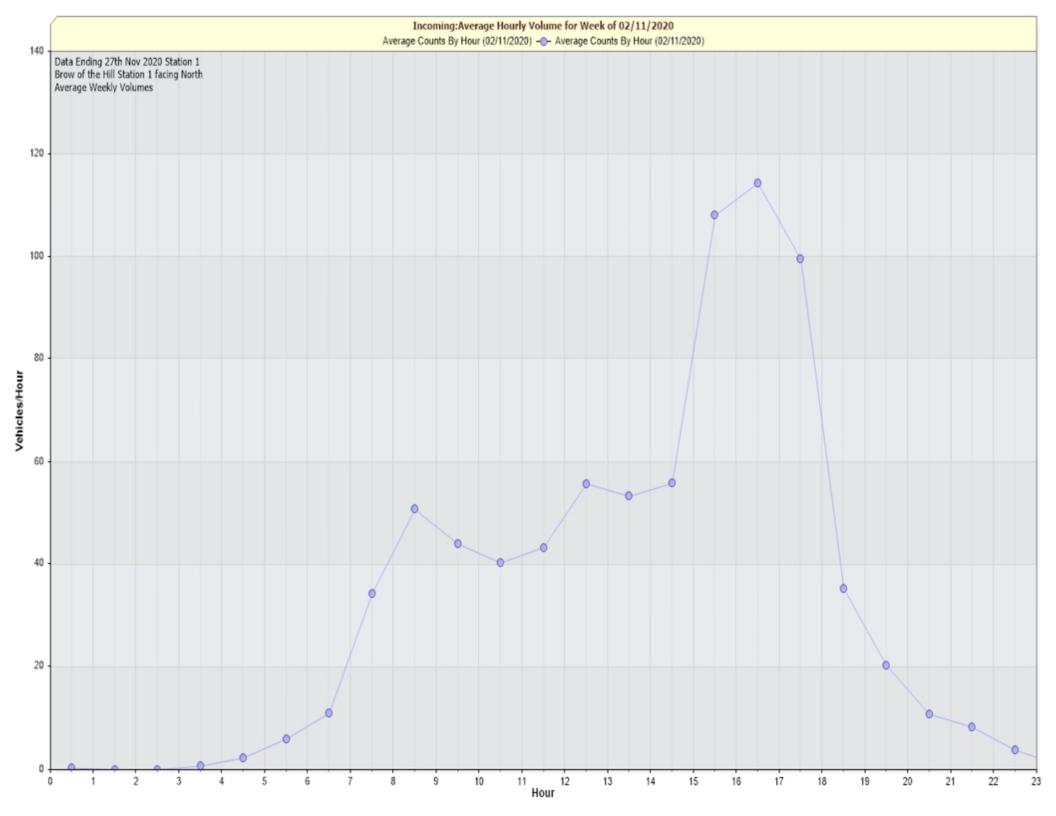

weekly counts

|               | Time  | 5 Day | 7 Day |
|---------------|-------|-------|-------|
| Average Daily |       | 606   | 544   |
| AM Peak       | 08:00 | 51    | 41    |
| PM Peak       | 03:00 | 84    | 70    |