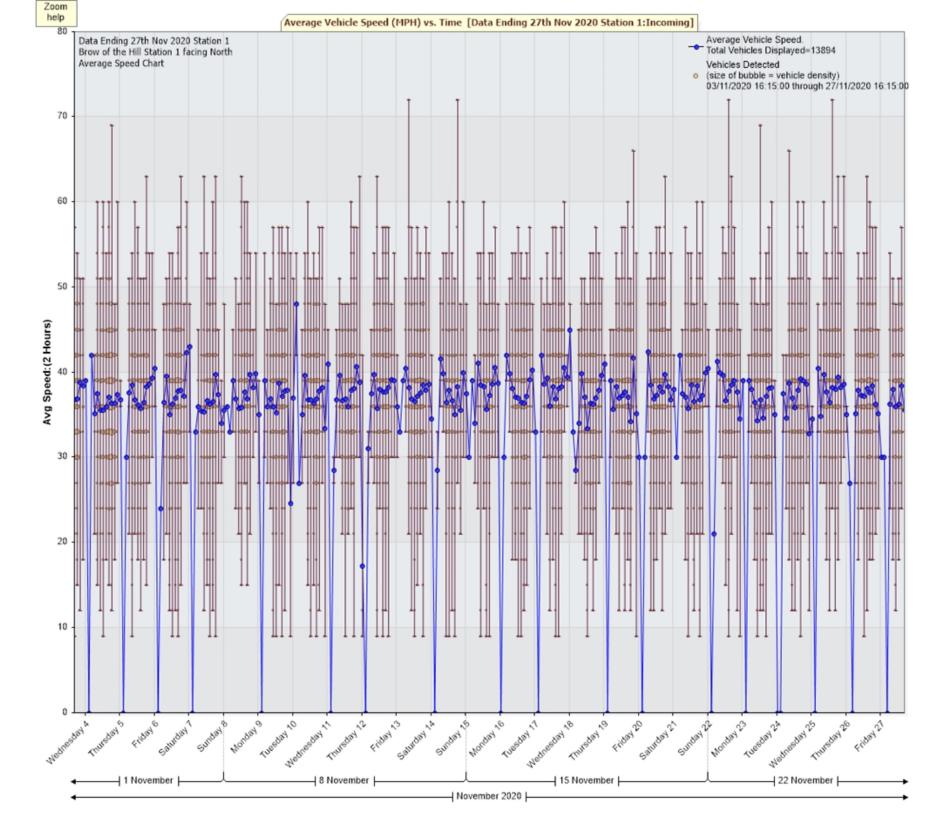

Traffic Report From 03/11/2020 14:00:00 through 27/11/2020 14:59:59

85th Percentile Speed 42.1 MPH 85th Percentile Vehicles 11810

Max Speed 72 MPH on 13/11/2020 07:50:00

Total Vehicles 13894 AADT: 577

**Volumes -**