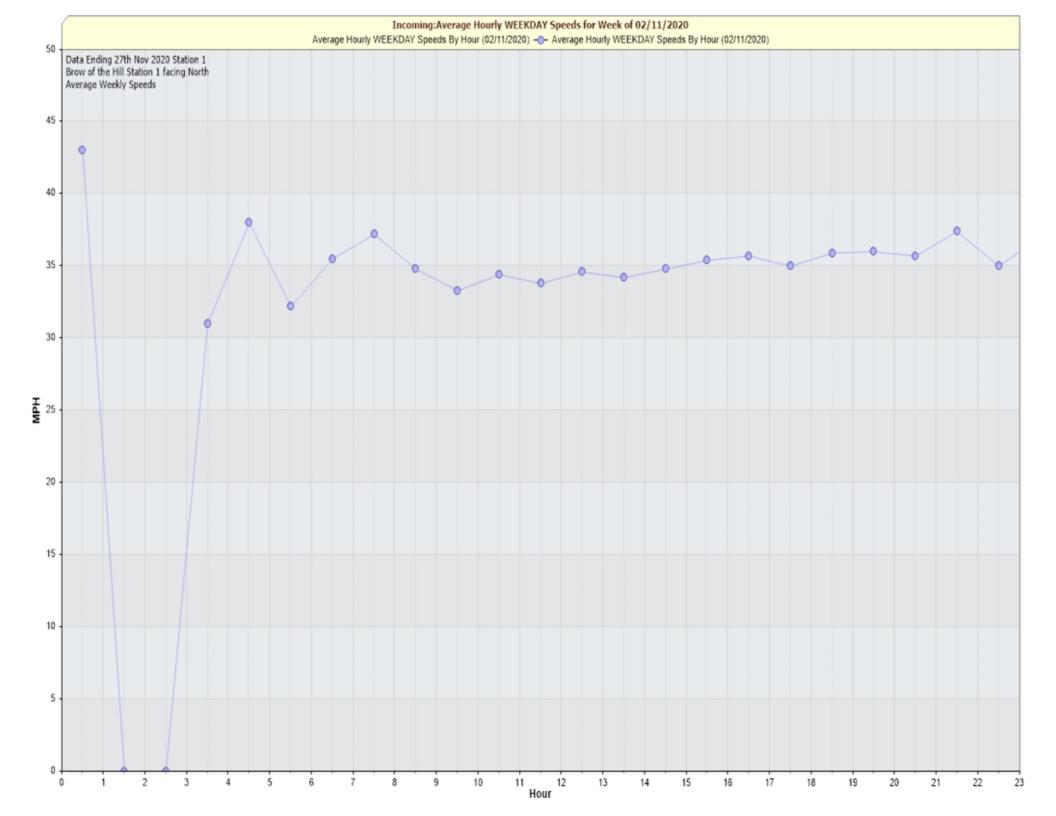

Speed

Speed Limit:3585th Percentile Speed:42.1Average Speed:35.75

|                  | Monday | Tuesday | Wednesday | Thursday | Friday | Saturday | Sunday |
|------------------|--------|---------|-----------|----------|--------|----------|--------|
| Count over limit | 838    | 1097    | 1427      | 1246     | 1152   | 632      | 554    |
| % over limit     | 48.8   | 51.8    | 48.3      | 49.4     | 51.1   | 50.0     | 51.8   |
| Avg Speeder      | 40.9   | 41.1    | 40.8      | 41.1     | 41.1   | 40.9     | 41.5   |