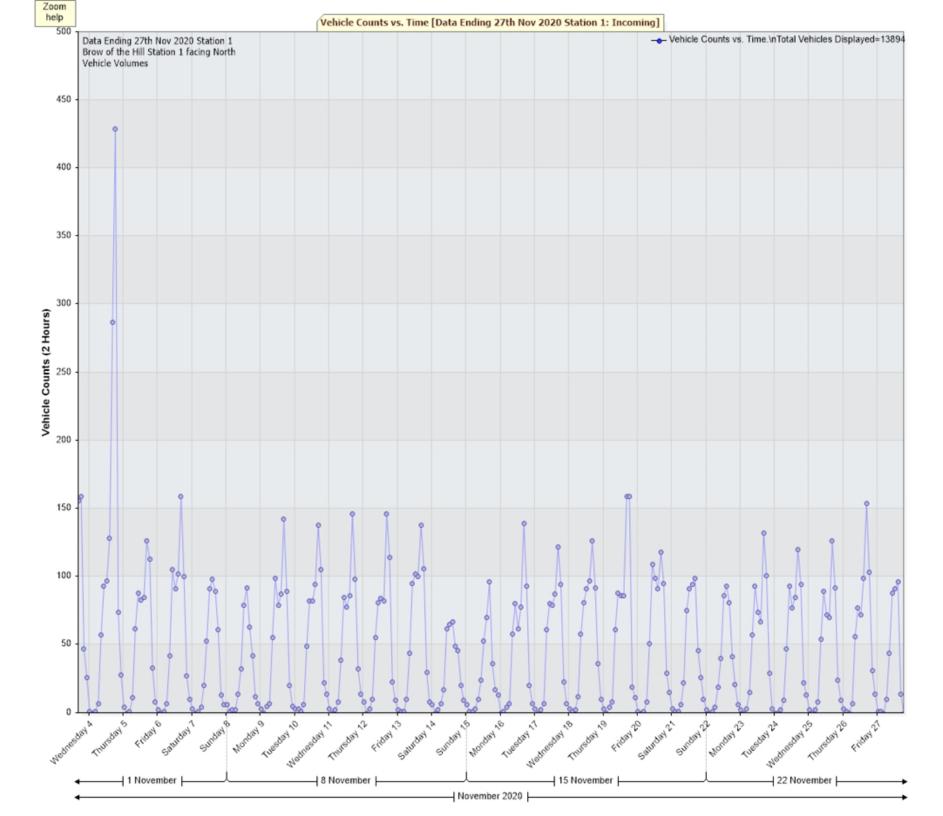

Traffic Report From 03/11/2020 14:00:00 through 27/11/2020 14:59:59

85th Percentile Speed 42.1 MPH 85th Percentile Vehicles 11810

Max Speed 72 MPH on 13/11/2020 07:50:00

Total Vehicles 13894 AADT: 577

**Volumes -**