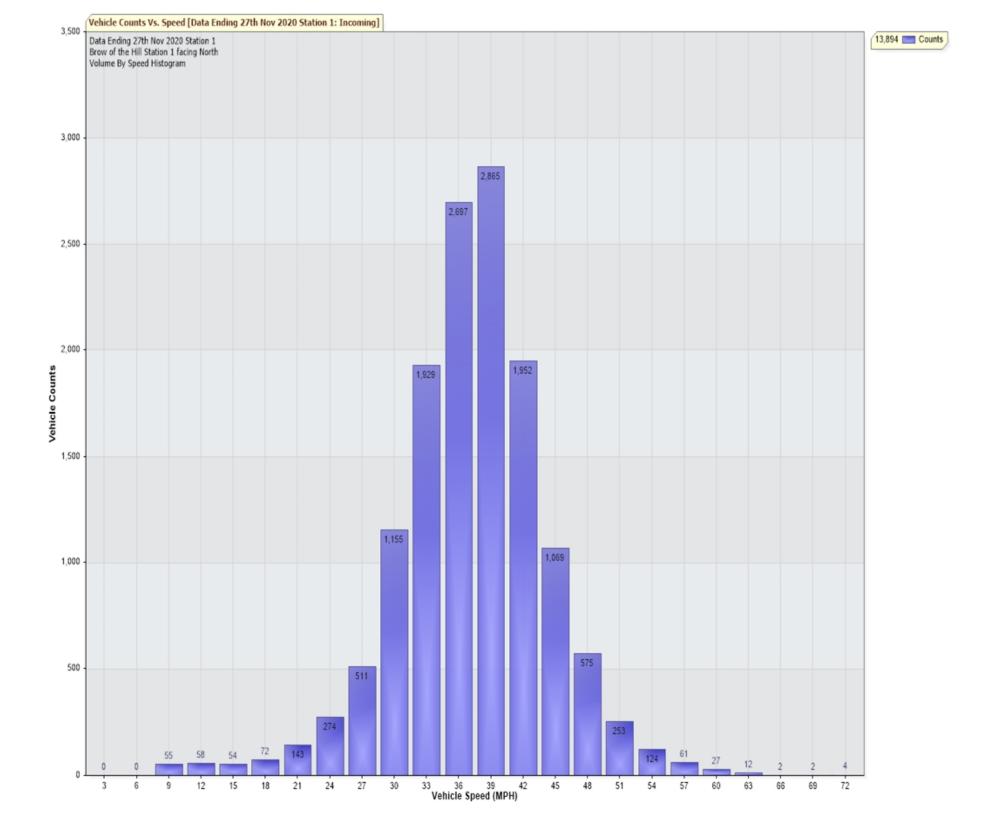

Traffic Report From 03/11/2020 14:00:00 through 27/11/2020 14:59:59

85th Percentile Speed 42.1 MPH 85th Percentile Vehicles 11810

Max Speed 72 MPH on 13/11/2020 07:50:00

Total Vehicles 13894 AADT: 577

**Volumes -**

Speed

Speed Limit:3585th Percentile Speed:42.1Average Speed:35.75

|                  | Monday | Tuesday | Wednesday | Thursday | Friday | Saturday | Sunday |
|------------------|--------|---------|-----------|----------|--------|----------|--------|
| Count over limit | 838    | 1097    | 1427      | 1246     | 1152   | 632      | 554    |
| % over limit     | 48.8   | 51.8    | 48.3      | 49.4     | 51.1   | 50.0     | 51.8   |
| Avg Speeder      | 40.9   | 41.1    | 40.8      | 41.1     | 41.1   | 40.9     | 41.5   |