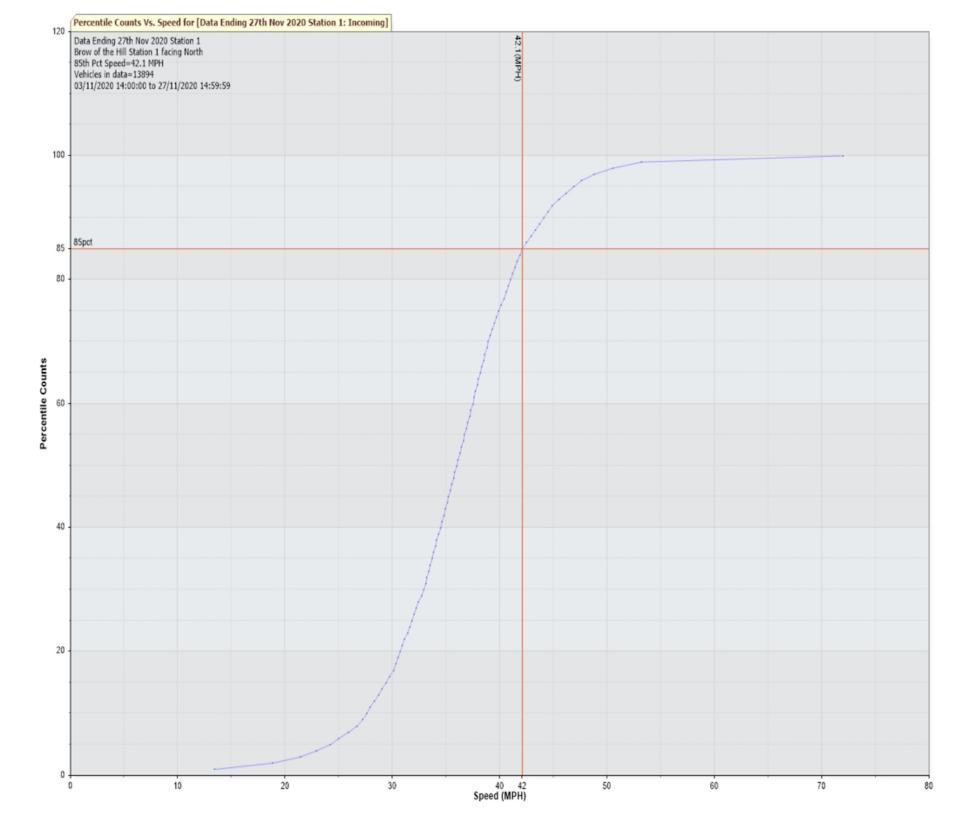

Traffic Report From 03/11/2020 14:00:00 through 27/11/2020 14:59:59

85th Percentile Speed 42.1 MPH 85th Percentile Vehicles 11810

Max Speed 72 MPH on 13/11/2020 07:50:00

Total Vehicles 13894 AADT: 577

**Volumes -**