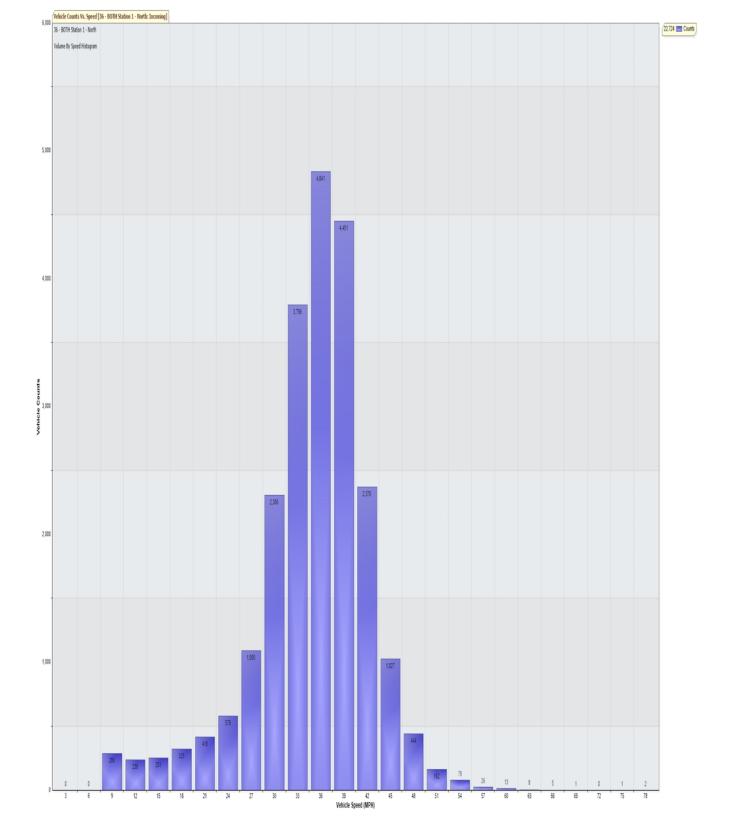

85th Percentile Speed 39.9 MPH 85th Percentile Vehicles 19315

Max Speed 78 MPH

Total Vehicles 22724
AADT: 629

**Volumes -**

weekly counts

 Time
 5 Day
 7 Day

 Average Daily
 800
 730

 AM Peak
 08:00
 98
 77