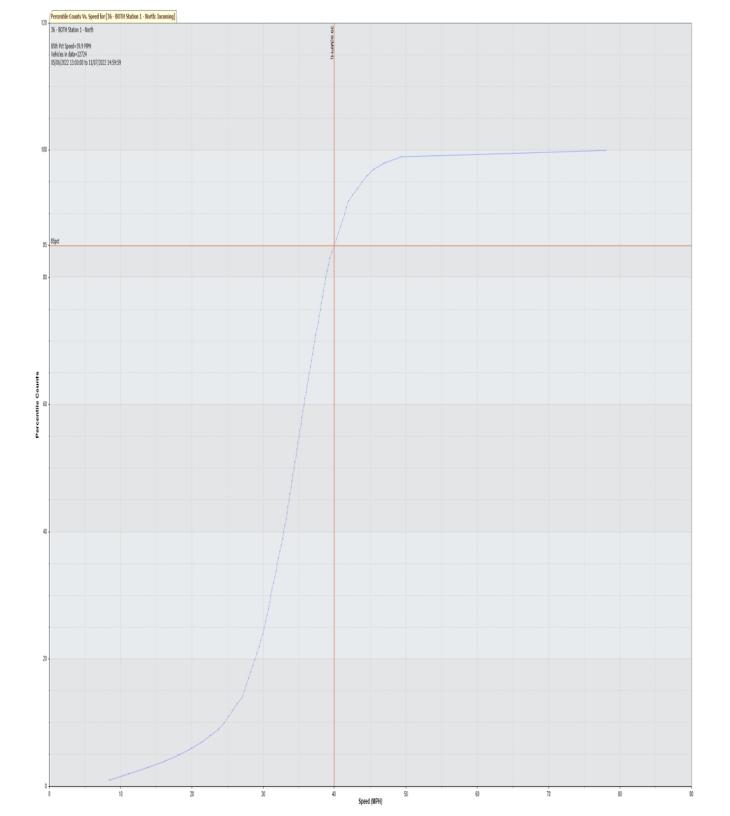

85th Percentile Speed 39.9 MPH 85th Percentile Vehicles 19315

Max Speed 78 MPH

Total Vehicles 22724
AADT: 629

**Volumes -**

weekly counts

 Time
 5 Day
 7 Day

 Average Daily
 800
 730

 AM Peak
 08:00
 98
 77