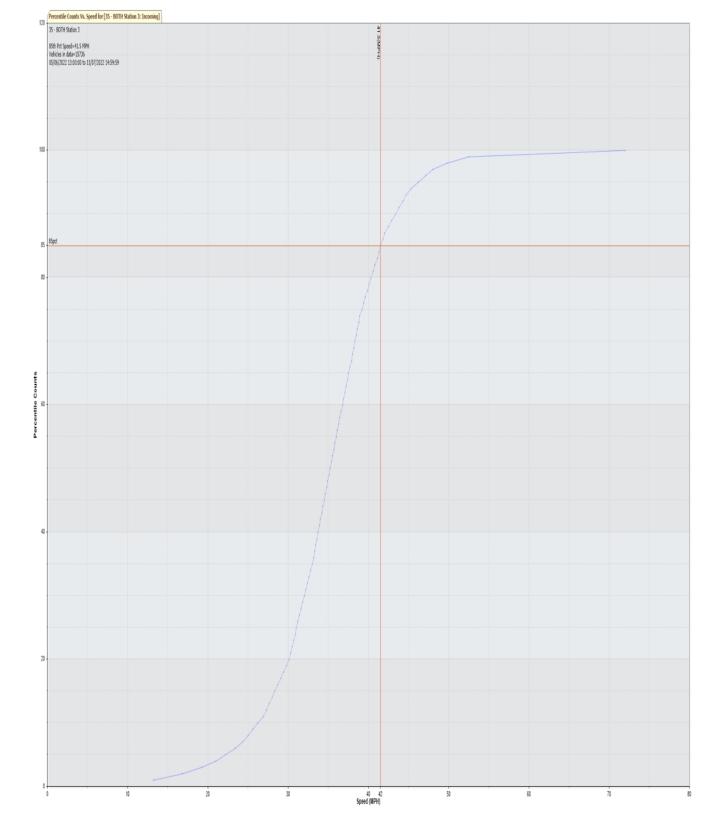

85th Percentile Speed 41.5 MPH

85th Percentile Vehicles 13376

Max Speed 011/06/2022 12:00:00

Total Vehicles 15736
AADT: 436

**Volumes -**

weekly counts

 Time
 5 Day
 7 Day

 Average Daily
 704
 646