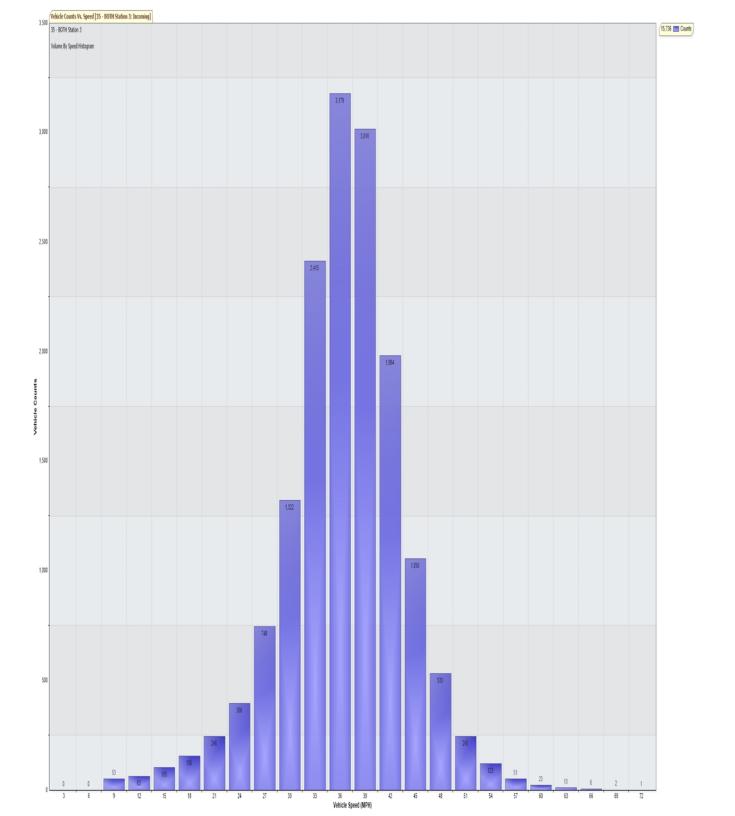

For Project: 35 - BOTH Station 3

Project Notes:

Location/Name: Incoming

Report Generated: 11/07/2022 14:44

Speed Intervals 3 MPH
Time Intervals Instant

Traffic Report From 05/06/2022 13:00:00 through 11/07/2022 14:59:59

85th Percentile Speed 41.5 MPH

85th Percentile Vehicles 13376

Max Speed 011/06/2022 12:00:00

Total Vehicles 15736
AADT: 436

**Volumes -**

weekly counts

 Time
 5 Day
 7 Day

 Average Daily
 704
 646